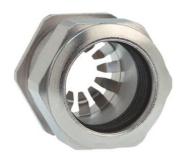

## Cable glands Progress® EMC Rapid nickel-plated brass with contact disc

Type approval: Progress MS EMV Rapid

- · One-piece sealing insert
- · not overall length insulated

| Article no:           | 1181.32.210                                                                                   |
|-----------------------|-----------------------------------------------------------------------------------------------|
| EAN:                  | 7611614207315                                                                                 |
| Material              | Nickel-plated brass                                                                           |
| Contact sleeve        | Nickel-plated brass                                                                           |
| Contact disc          | Stainless steel A2                                                                            |
| Seal                  | TPE                                                                                           |
| O-ring                | NBR                                                                                           |
| Operation temperature | -40°C / +100°C                                                                                |
| Strain relief         | Version A acc. to EN 62444                                                                    |
| Protection class      | IP 68 (up to 10 bar) / IP 69                                                                  |
| NEMA Type rating      | 4X                                                                                            |
| Properties            | For a quick installation of partially dismantled cables as well as thoroughly shielded cables |
| Entry thread          | M32x1.5                                                                                       |
| Clamping range min.   | 18.0 mm                                                                                       |
| Clamping range max.   | 21.0 mm                                                                                       |
| Wrench size           | 36 mm                                                                                         |
| Dimension H           | 32 mm                                                                                         |
| Thread length L       | 13 mm                                                                                         |
| Dispatch              | 25                                                                                            |