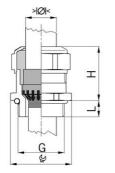

## Cable glands Progress® EMC Rapid nickel-plated brass with contact disc

Type approval: Progress MS EMV Rapid

- · One-piece sealing insert
- · not overall length insulated

| Article no:           | 1181.32.210                                                                                   |
|-----------------------|-----------------------------------------------------------------------------------------------|
| EAN:                  | 7611614207315                                                                                 |
| Material              | Nickel-plated brass                                                                           |
| Contact sleeve        | Nickel-plated brass                                                                           |
| Contact disc          | Stainless steel A2                                                                            |
| Seal                  | TPE                                                                                           |
| O-ring                | NBR                                                                                           |
| Operation temperature | -40°C / +100°C                                                                                |
| Strain relief         | Version A acc. to EN 62444                                                                    |
| Protection class      | IP 68 (up to 10 bar) / IP 69                                                                  |
| NEMA Type rating      | 4X                                                                                            |
| Properties            | For a quick installation of partially dismantled cables as well as thoroughly shielded cables |
| Entry thread          | M32x1.5                                                                                       |
| Clamping range min.   | 18.0 mm                                                                                       |
| Clamping range max.   | 21.0 mm                                                                                       |
| Wrench size           | 36 mm                                                                                         |
| Dimension H           | 32 mm                                                                                         |
| Thread length L       | 13 mm                                                                                         |
| Dispatch              | 25                                                                                            |