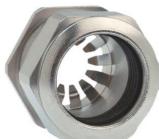

## Cable glands Progress® EMC Rapid nickel-plated brass with contact disc

## Long entry thread Pg

Type approval: Progress MS EMV Rapid

- · One-piece sealing insert
- · not overall length insulated

| Article no:           | 1181.29.255                                                                                   |
|-----------------------|-----------------------------------------------------------------------------------------------|
| EAN:                  | 7611614207469                                                                                 |
| Material              | Nickel-plated brass                                                                           |
| Contact sleeve        | Nickel-plated brass                                                                           |
| Contact disc          | Stainless steel A2                                                                            |
| Seal                  | TPE                                                                                           |
| O-ring                | NBR                                                                                           |
| Operation temperature | -40°C / +100°C                                                                                |
| Protection class      | IP 68 (up to 10 bar) / IP 69                                                                  |
| NEMA Type rating      | 4X                                                                                            |
| Properties            | For a quick installation of partially dismantled cables as well as thoroughly shielded cables |
| Entry thread          | Pg 29                                                                                         |
| Clamping range min.   | 23.0 mm                                                                                       |
| Clamping range max.   | 25.5 mm                                                                                       |
| Wrench size           | 38 mm                                                                                         |
| Dimension H           | 32 mm                                                                                         |
| Thread length L       | 12 mm                                                                                         |
| Dispatch              | 25                                                                                            |