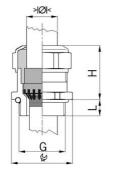

## Long entry thread Pg

Type approval: Progress MS EMV Rapid

- · One-piece sealing insert
- · not overall length insulated

| Article no:           | 1181.29.255                                                                                   |
|-----------------------|-----------------------------------------------------------------------------------------------|
| EAN:                  | 7611614207469                                                                                 |
| Material              | Nickel-plated brass                                                                           |
| Contact sleeve        | Nickel-plated brass                                                                           |
| Contact disc          | Stainless steel A2                                                                            |
| Seal                  | TPE                                                                                           |
| O-ring                | NBR                                                                                           |
| Operation temperature | -40°C / +100°C                                                                                |
| Protection class      | IP 68 (up to 10 bar) / IP 69                                                                  |
| NEMA Type rating      | 4X                                                                                            |
| Properties            | For a quick installation of partially dismantled cables as well as thoroughly shielded cables |
| Entry thread          | Pg 29                                                                                         |
| Clamping range min.   | 23.0 mm                                                                                       |
| Clamping range max.   | 25.5 mm                                                                                       |
| Wrench size           | 38 mm                                                                                         |
| Dimension H           | 32 mm                                                                                         |
| Thread length L       | 12 mm                                                                                         |
| Dispatch              | 25                                                                                            |