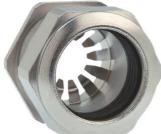

## Cable glands Progress® EMC Rapid nickel-plated brass with contact disc

## Long entry thread Pg

Type approval: Progress MS EMV Rapid

- · One-piece sealing insert
- · not overall length insulated

| Article no:           | 1181.29.255                                                                                   |
|-----------------------|-----------------------------------------------------------------------------------------------|
| EAN:                  | 7611614207469                                                                                 |
| Material              | Nickel-plated brass                                                                           |
| Contact sleeve        | Nickel-plated brass                                                                           |
| Contact disc          | Stainless steel A2                                                                            |
| Seal                  | TPE                                                                                           |
| O-ring                | NBR                                                                                           |
| Operation temperature | -40°C / +100°C                                                                                |
| Protection class      | IP 68 (up to 10 bar) / IP 69                                                                  |
| NEMA Type rating      | 4X                                                                                            |
| Properties            | For a quick installation of partially dismantled cables as well as thoroughly shielded cables |
| Entry thread          | Pg 29                                                                                         |
| Clamping range min.   | 23.0 mm                                                                                       |
| Clamping range max.   | 25.5 mm                                                                                       |
| Wrench size           | 38 mm                                                                                         |
| Dimension H           | 32 mm                                                                                         |
| Thread length L       | 12 mm                                                                                         |
| Dispatch              | 25                                                                                            |