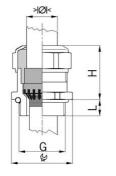

## Long entry thread Pg

Type approval: Progress MS EMV Rapid

- · One-piece sealing insert
- · not overall length insulated

| Article no:           | 1181.29.230                                                                                   |
|-----------------------|-----------------------------------------------------------------------------------------------|
| EAN:                  | 7611614207452                                                                                 |
| Material              | Nickel-plated brass                                                                           |
| Contact sleeve        | Nickel-plated brass                                                                           |
| Contact disc          | Stainless steel A2                                                                            |
| Seal                  | TPE                                                                                           |
| O-ring                | NBR                                                                                           |
| Operation temperature | -40°C / +100°C                                                                                |
| Protection class      | IP 68 (up to 10 bar) / IP 69                                                                  |
| NEMA Type rating      | 4X                                                                                            |
| Properties            | For a quick installation of partially dismantled cables as well as thoroughly shielded cables |
| Entry thread          | Pg 29                                                                                         |
| Clamping range min.   | 19.0 mm                                                                                       |
| Clamping range max.   | 23.0 mm                                                                                       |
| Wrench size           | 38 mm                                                                                         |
| Dimension H           | 33 mm                                                                                         |
| Thread length L       | 12 mm                                                                                         |
| Dispatch              | 25                                                                                            |