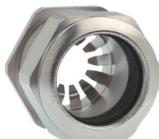

## Cable glands Progress® EMC Rapid nickel-plated brass with contact disc

## Long entry thread Pg

Type approval: Progress MS EMV Rapid

- · One-piece sealing insert
- · not overall length insulated

| Article no:           | 1181.29.230                                                                                   |
|-----------------------|-----------------------------------------------------------------------------------------------|
| EAN:                  | 7611614207452                                                                                 |
| Material              | Nickel-plated brass                                                                           |
| Contact sleeve        | Nickel-plated brass                                                                           |
| Contact disc          | Stainless steel A2                                                                            |
| Seal                  | TPE                                                                                           |
| O-ring                | NBR                                                                                           |
| Operation temperature | -40°C / +100°C                                                                                |
| Protection class      | IP 68 (up to 10 bar) / IP 69                                                                  |
| NEMA Type rating      | 4X                                                                                            |
| Properties            | For a quick installation of partially dismantled cables as well as thoroughly shielded cables |
| Entry thread          | Pg 29                                                                                         |
| Clamping range min.   | 19.0 mm                                                                                       |
| Clamping range max.   | 23.0 mm                                                                                       |
| Wrench size           | 38 mm                                                                                         |
| Dimension H           | 33 mm                                                                                         |
| Thread length L       | 12 mm                                                                                         |
| Dispatch              | 25                                                                                            |