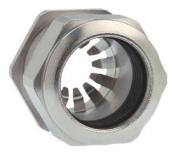

## Cable glands Progress® EMC Rapid nickel-plated brass with contact disc

## Type approval: Progress MS EMV Rapid

- · One-piece sealing insert
- · not overall length insulated

| Article no:           | 1181.25.190                                                                                   |
|-----------------------|-----------------------------------------------------------------------------------------------|
| EAN:                  | 7611614207308                                                                                 |
| Material              | Nickel-plated brass                                                                           |
| Contact sleeve        | Nickel-plated brass                                                                           |
| Contact disc          | Stainless steel A2                                                                            |
| Seal                  | TPE                                                                                           |
| O-ring                | NBR                                                                                           |
| Operation temperature | -40°C / +100°C                                                                                |
| Strain relief         | Version A acc. to EN 62444                                                                    |
| Protection class      | IP 68 (up to 10 bar) / IP 69                                                                  |
| NEMA Type rating      | 4X                                                                                            |
| Properties            | For a quick installation of partially dismantled cables as well as thoroughly shielded cables |
| Entry thread          | M25x1.5                                                                                       |
| Clamping range min.   | 16.0 mm                                                                                       |
| Clamping range max.   | 19.0 mm                                                                                       |
| Wrench size           | 30 mm                                                                                         |
| Dimension H           | 33 mm                                                                                         |
| Thread length L       | 11 mm                                                                                         |
| Dispatch              | 25                                                                                            |