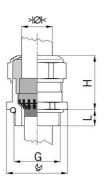

## Type approval: Progress MS EMV Rapid

- · One-piece sealing insert
- · not overall length insulated

| Article no:           | 1181.25.190                                                                                   |
|-----------------------|-----------------------------------------------------------------------------------------------|
| EAN:                  | 7611614207308                                                                                 |
| Material              | Nickel-plated brass                                                                           |
| Contact sleeve        | Nickel-plated brass                                                                           |
| Contact disc          | Stainless steel A2                                                                            |
| Seal                  | TPE                                                                                           |
| O-ring                | NBR                                                                                           |
| Operation temperature | -40°C / +100°C                                                                                |
| Strain relief         | Version A acc. to EN 62444                                                                    |
| Protection class      | IP 68 (up to 10 bar) / IP 69                                                                  |
| NEMA Type rating      | 4X                                                                                            |
| Properties            | For a quick installation of partially dismantled cables as well as thoroughly shielded cables |
| Entry thread          | M25x1.5                                                                                       |
| Clamping range min.   | 16.0 mm                                                                                       |
| Clamping range max.   | 19.0 mm                                                                                       |
| Wrench size           | 30 mm                                                                                         |
| Dimension H           | 33 mm                                                                                         |
| Thread length L       | 11 mm                                                                                         |
| Dispatch              | 25                                                                                            |