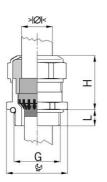

## Type approval: Progress MS EMV Rapid

- · One-piece sealing insert
- · not overall length insulated

| Article no:           | 1181.25.160                                                                                   |
|-----------------------|-----------------------------------------------------------------------------------------------|
| EAN:                  | 7611614207292                                                                                 |
| Material              | Nickel-plated brass                                                                           |
| Contact sleeve        | Nickel-plated brass                                                                           |
| Contact disc          | Stainless steel A2                                                                            |
| Seal                  | TPE                                                                                           |
| O-ring                | NBR                                                                                           |
| Operation temperature | -40°C / +100°C                                                                                |
| Strain relief         | Version A acc. to EN 62444                                                                    |
| Protection class      | IP 68 (up to 10 bar) / IP 69                                                                  |
| NEMA Type rating      | 4X                                                                                            |
| Properties            | For a quick installation of partially dismantled cables as well as thoroughly shielded cables |
| Entry thread          | M25x1.5                                                                                       |
| Clamping range min.   | 13.0 mm                                                                                       |
| Clamping range max.   | 16.0 mm                                                                                       |
| Wrench size           | 30 mm                                                                                         |
| Dimension H           | 30 mm                                                                                         |
| Thread length L       | 11 mm                                                                                         |
| Dispatch              | 25                                                                                            |