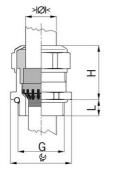

## Long entry thread Pg

Type approval: Progress MS EMV Rapid

- · One-piece sealing insert
- · not overall length insulated

| Article no:           | 1181.21.190                                                                                   |
|-----------------------|-----------------------------------------------------------------------------------------------|
| EAN:                  | 7611614207445                                                                                 |
| Material              | Nickel-plated brass                                                                           |
| Contact sleeve        | Nickel-plated brass                                                                           |
| Contact disc          | Stainless steel A2                                                                            |
| Seal                  | TPE                                                                                           |
| O-ring                | NBR                                                                                           |
| Operation temperature | -40°C / +100°C                                                                                |
| Protection class      | IP 68 (up to 10 bar) / IP 69                                                                  |
| NEMA Type rating      | 4X                                                                                            |
| Properties            | For a quick installation of partially dismantled cables as well as thoroughly shielded cables |
| Entry thread          | Pg 21                                                                                         |
| Clamping range min.   | 16.0 mm                                                                                       |
| Clamping range max.   | 19.0 mm                                                                                       |
| Wrench size           | 30 mm                                                                                         |
| Dimension H           | 33 mm                                                                                         |
| Thread length L       | 12 mm                                                                                         |
| Dispatch              | 25                                                                                            |