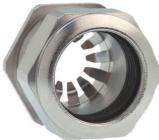

## Cable glands Progress® EMC Rapid nickel-plated brass with contact disc

## Long entry thread Pg

Type approval: Progress MS EMV Rapid

- · One-piece sealing insert
- · not overall length insulated

| Article no:           | 1181.21.190                                                                                   |
|-----------------------|-----------------------------------------------------------------------------------------------|
| EAN:                  | 7611614207445                                                                                 |
| Material              | Nickel-plated brass                                                                           |
| Contact sleeve        | Nickel-plated brass                                                                           |
| Contact disc          | Stainless steel A2                                                                            |
| Seal                  | TPE                                                                                           |
| O-ring                | NBR                                                                                           |
| Operation temperature | -40°C / +100°C                                                                                |
| Protection class      | IP 68 (up to 10 bar) / IP 69                                                                  |
| NEMA Type rating      | 4X                                                                                            |
| Properties            | For a quick installation of partially dismantled cables as well as thoroughly shielded cables |
| Entry thread          | Pg 21                                                                                         |
| Clamping range min.   | 16.0 mm                                                                                       |
| Clamping range max.   | 19.0 mm                                                                                       |
| Wrench size           | 30 mm                                                                                         |
| Dimension H           | 33 mm                                                                                         |
| Thread length L       | 12 mm                                                                                         |
| Dispatch              | 25                                                                                            |