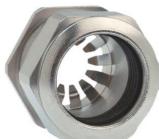

## Cable glands Progress® EMC Rapid nickel-plated brass with contact disc

## Long entry thread Pg

Type approval: Progress MS EMV Rapid

- · One-piece sealing insert
- · not overall length insulated

| Article no:           | 1181.21.190                                                                                   |
|-----------------------|-----------------------------------------------------------------------------------------------|
| EAN:                  | 7611614207445                                                                                 |
| Material              | Nickel-plated brass                                                                           |
| Contact sleeve        | Nickel-plated brass                                                                           |
| Contact disc          | Stainless steel A2                                                                            |
| Seal                  | TPE                                                                                           |
| O-ring                | NBR                                                                                           |
| Operation temperature | -40°C / +100°C                                                                                |
| Protection class      | IP 68 (up to 10 bar) / IP 69                                                                  |
| NEMA Type rating      | 4X                                                                                            |
| Properties            | For a quick installation of partially dismantled cables as well as thoroughly shielded cables |
| Entry thread          | Pg 21                                                                                         |
| Clamping range min.   | 16.0 mm                                                                                       |
| Clamping range max.   | 19.0 mm                                                                                       |
| Wrench size           | 30 mm                                                                                         |
| Dimension H           | 33 mm                                                                                         |
| Thread length L       | 12 mm                                                                                         |
| Dispatch              | 25                                                                                            |