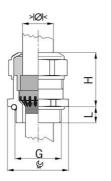

## Type approval: Progress MS EMV Rapid

- · One-piece sealing insert
- · not overall length insulated

| Article no:           | 1181.21.160                                                                                   |
|-----------------------|-----------------------------------------------------------------------------------------------|
| EAN:                  | 7611614207438                                                                                 |
| Material              | Nickel-plated brass                                                                           |
| Contact sleeve        | Nickel-plated brass                                                                           |
| Contact disc          | Stainless steel A2                                                                            |
| Seal                  | TPE                                                                                           |
| O-ring                | NBR                                                                                           |
| Operation temperature | -40°C / +100°C                                                                                |
| Protection class      | IP 68 (up to 10 bar) / IP 69                                                                  |
| NEMA Type rating      | 4X                                                                                            |
| Properties            | For a quick installation of partially dismantled cables as well as thoroughly shielded cables |
| Entry thread          | Pg 21                                                                                         |
| Clamping range min.   | 13.0 mm                                                                                       |
| Clamping range max.   | 16.0 mm                                                                                       |
| Wrench size           | 30 mm                                                                                         |
| Dimension H           | 30 mm                                                                                         |
| Thread length L       | 12 mm                                                                                         |
| Dispatch              | 25                                                                                            |
|                       |                                                                                               |