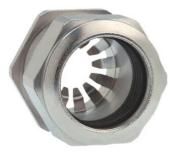

## Type approval: Progress MS EMV Rapid

- · One-piece sealing insert
- · not overall length insulated

| Article no:           | 1181.21.160                                                                                   |
|-----------------------|-----------------------------------------------------------------------------------------------|
| EAN:                  | 7611614207438                                                                                 |
| Material              | Nickel-plated brass                                                                           |
| Contact sleeve        | Nickel-plated brass                                                                           |
| Contact disc          | Stainless steel A2                                                                            |
| Seal                  | TPE                                                                                           |
| O-ring                | NBR                                                                                           |
| Operation temperature | -40°C / +100°C                                                                                |
| Protection class      | IP 68 (up to 10 bar) / IP 69                                                                  |
| NEMA Type rating      | 4X                                                                                            |
| Properties            | For a quick installation of partially dismantled cables as well as thoroughly shielded cables |
| Entry thread          | Pg 21                                                                                         |
| Clamping range min.   | 13.0 mm                                                                                       |
| Clamping range max.   | 16.0 mm                                                                                       |
| Wrench size           | 30 mm                                                                                         |
| Dimension H           | 30 mm                                                                                         |
| Thread length L       | 12 mm                                                                                         |
| Dispatch              | 25                                                                                            |
|                       |                                                                                               |