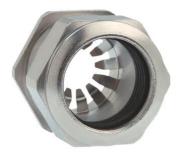

## Cable glands Progress® EMC Rapid nickel-plated brass with contact disc

Type approval: Progress MS EMV Rapid

- · One-piece sealing insert
- · not overall length insulated

| Article no:           | 1181.20.140                                                                                   |
|-----------------------|-----------------------------------------------------------------------------------------------|
| EAN:                  | 7611614207285                                                                                 |
| Material              | Nickel-plated brass                                                                           |
| Contact sleeve        | Nickel-plated brass                                                                           |
| Contact disc          | Stainless steel A2                                                                            |
| Seal                  | TPE                                                                                           |
| O-ring                | NBR                                                                                           |
| Operation temperature | -40°C / +100°C                                                                                |
| Strain relief         | Version A acc. to EN 62444                                                                    |
| Protection class      | IP 68 (up to 10 bar) / IP 69                                                                  |
| NEMA Type rating      | 4X                                                                                            |
| Properties            | For a quick installation of partially dismantled cables as well as thoroughly shielded cables |
| Entry thread          | M20x1.5                                                                                       |
| Clamping range min.   | 11.0 mm                                                                                       |
| Clamping range max.   | 14.0 mm                                                                                       |
| Wrench size           | 24 mm                                                                                         |
| Dimension H           | 27 mm                                                                                         |
| Thread length L       | 10 mm                                                                                         |
| Dispatch              | 50                                                                                            |