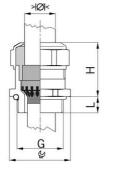

## Cable glands Progress® EMC Rapid nickel-plated brass with contact disc

Type approval: Progress MS EMV Rapid

- · One-piece sealing insert
- · not overall length insulated

| Article no:           | 1181.20.140                                                                                   |
|-----------------------|-----------------------------------------------------------------------------------------------|
| EAN:                  | 7611614207285                                                                                 |
| Material              | Nickel-plated brass                                                                           |
| Contact sleeve        | Nickel-plated brass                                                                           |
| Contact disc          | Stainless steel A2                                                                            |
| Seal                  | TPE                                                                                           |
| O-ring                | NBR                                                                                           |
| Operation temperature | -40°C / +100°C                                                                                |
| Strain relief         | Version A acc. to EN 62444                                                                    |
| Protection class      | IP 68 (up to 10 bar) / IP 69                                                                  |
| NEMA Type rating      | 4X                                                                                            |
| Properties            | For a quick installation of partially dismantled cables as well as thoroughly shielded cables |
| Entry thread          | M20x1.5                                                                                       |
| Clamping range min.   | 11.0 mm                                                                                       |
| Clamping range max.   | 14.0 mm                                                                                       |
| Wrench size           | 24 mm                                                                                         |
| Dimension H           | 27 mm                                                                                         |
| Thread length L       | 10 mm                                                                                         |
| Dispatch              | 50                                                                                            |