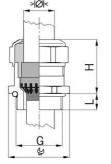

## Cable glands Progress® EMC Rapid nickel-plated brass with contact disc

Type approval: Progress MS EMV Rapid

- · One-piece sealing insert
- · not overall length insulated

| Article no:           | 1181.20.110                                                                                   |
|-----------------------|-----------------------------------------------------------------------------------------------|
| EAN:                  | 7611614207278                                                                                 |
| Material              | Nickel-plated brass                                                                           |
| Contact sleeve        | Nickel-plated brass                                                                           |
| Contact disc          | Stainless steel A2                                                                            |
| Seal                  | TPE                                                                                           |
| O-ring                | NBR                                                                                           |
| Operation temperature | -40°C / +100°C                                                                                |
| Strain relief         | Version A acc. to EN 62444                                                                    |
| Protection class      | IP 68 (up to 10 bar) / IP 69                                                                  |
| NEMA Type rating      | 4X                                                                                            |
| Properties            | For a quick installation of partially dismantled cables as well as thoroughly shielded cables |
| Entry thread          | M20x1.5                                                                                       |
| Clamping range min.   | 8.0 mm                                                                                        |
| Clamping range max.   | 11.0 mm                                                                                       |
| Wrench size           | 24 mm                                                                                         |
| Dimension H           | 25 mm                                                                                         |
| Thread length L       | 10 mm                                                                                         |
| Dispatch              | 50                                                                                            |