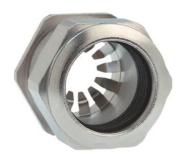

## Cable glands Progress® EMC Rapid nickel-plated brass with contact disc

Type approval: Progress MS EMV Rapid

- · One-piece sealing insert
- · not overall length insulated

| Article no:           | 1181.20.110                                                                                   |
|-----------------------|-----------------------------------------------------------------------------------------------|
| EAN:                  | 7611614207278                                                                                 |
| Material              | Nickel-plated brass                                                                           |
| Contact sleeve        | Nickel-plated brass                                                                           |
| Contact disc          | Stainless steel A2                                                                            |
| Seal                  | TPE                                                                                           |
| O-ring                | NBR                                                                                           |
| Operation temperature | -40°C / +100°C                                                                                |
| Strain relief         | Version A acc. to EN 62444                                                                    |
| Protection class      | IP 68 (up to 10 bar) / IP 69                                                                  |
| NEMA Type rating      | 4X                                                                                            |
| Properties            | For a quick installation of partially dismantled cables as well as thoroughly shielded cables |
| Entry thread          | M20x1.5                                                                                       |
| Clamping range min.   | 8.0 mm                                                                                        |
| Clamping range max.   | 11.0 mm                                                                                       |
| Wrench size           | 24 mm                                                                                         |
| Dimension H           | 25 mm                                                                                         |
| Thread length L       | 10 mm                                                                                         |
| Dispatch              | 50                                                                                            |