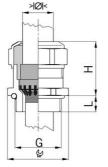

## Cable glands Progress® EMC Rapid nickel-plated brass with contact disc

Type approval: Progress MS EMV Rapid

- · One-piece sealing insert
- · not overall length insulated

| Article no:           | 1181.17.100                                                                                   |
|-----------------------|-----------------------------------------------------------------------------------------------|
| EAN:                  | 7611614207476                                                                                 |
| Material              | Nickel-plated brass                                                                           |
| Contact sleeve        | Nickel-plated brass                                                                           |
| Contact disc          | Stainless steel A2                                                                            |
| Seal                  | TPE                                                                                           |
| O-ring                | NBR                                                                                           |
| Operation temperature | -40°C / +100°C                                                                                |
| Strain relief         | Version A acc. to EN 62444                                                                    |
| Protection class      | IP 68 (up to 10 bar) / IP 69                                                                  |
| NEMA Type rating      | 4X                                                                                            |
| Properties            | For a quick installation of partially dismantled cables as well as thoroughly shielded cables |
| Entry thread          | M16x1.5                                                                                       |
| Clamping range min.   | 8.0 mm                                                                                        |
| Clamping range max.   | 10.0 mm                                                                                       |
| Wrench size           | 18 mm                                                                                         |
| Dimension H           | 25 mm                                                                                         |
| Thread length L       | 10 mm                                                                                         |
| Dispatch              | 50                                                                                            |