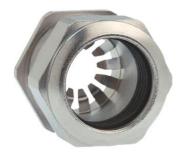

## Cable glands Progress® EMC Rapid nickel-plated brass with contact disc

Type approval: Progress MS EMV Rapid

- · One-piece sealing insert
- · not overall length insulated

| Article no:           | 1181.17.100                                                                                   |
|-----------------------|-----------------------------------------------------------------------------------------------|
| EAN:                  | 7611614207476                                                                                 |
| Material              | Nickel-plated brass                                                                           |
| Contact sleeve        | Nickel-plated brass                                                                           |
| Contact disc          | Stainless steel A2                                                                            |
| Seal                  | TPE                                                                                           |
| O-ring                | NBR                                                                                           |
| Operation temperature | -40°C / +100°C                                                                                |
| Strain relief         | Version A acc. to EN 62444                                                                    |
| Protection class      | IP 68 (up to 10 bar) / IP 69                                                                  |
| NEMA Type rating      | 4X                                                                                            |
| Properties            | For a quick installation of partially dismantled cables as well as thoroughly shielded cables |
| Entry thread          | M16x1.5                                                                                       |
| Clamping range min.   | 8.0 mm                                                                                        |
| Clamping range max.   | 10.0 mm                                                                                       |
| Wrench size           | 18 mm                                                                                         |
| Dimension H           | 25 mm                                                                                         |
| Thread length L       | 10 mm                                                                                         |
| Dispatch              | 50                                                                                            |