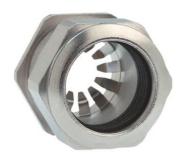

## Cable glands Progress® EMC Rapid nickel-plated brass with contact disc

Type approval: Progress MS EMV Rapid

- · One-piece sealing insert
- · not overall length insulated

| Article no:           | 1181.17.080                                                                                   |
|-----------------------|-----------------------------------------------------------------------------------------------|
| EAN:                  | 7611614207261                                                                                 |
| Material              | Nickel-plated brass                                                                           |
| Contact sleeve        | Nickel-plated brass                                                                           |
| Contact disc          | Stainless steel A2                                                                            |
| Seal                  | TPE                                                                                           |
| O-ring                | NBR                                                                                           |
| Operation temperature | -40°C / +100°C                                                                                |
| Strain relief         | Version A acc. to EN 62444                                                                    |
| Protection class      | IP 68 (up to 10 bar) / IP 69                                                                  |
| NEMA Type rating      | 4X                                                                                            |
| Properties            | For a quick installation of partially dismantled cables as well as thoroughly shielded cables |
| Entry thread          | M16x1.5                                                                                       |
| Clamping range min.   | 6.0 mm                                                                                        |
| Clamping range max.   | 8.0 mm                                                                                        |
| Wrench size           | 18 mm                                                                                         |
| Dimension H           | 23 mm                                                                                         |
| Thread length L       | 10 mm                                                                                         |
| Dispatch              | 50                                                                                            |