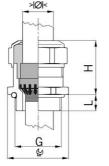

## Cable glands Progress® EMC Rapid nickel-plated brass with contact disc

Type approval: Progress MS EMV Rapid

- · One-piece sealing insert
- · not overall length insulated

| Article no:           | 1181.17.080                                                                                   |
|-----------------------|-----------------------------------------------------------------------------------------------|
| EAN:                  | 7611614207261                                                                                 |
| Material              | Nickel-plated brass                                                                           |
| Contact sleeve        | Nickel-plated brass                                                                           |
| Contact disc          | Stainless steel A2                                                                            |
| Seal                  | TPE                                                                                           |
| O-ring                | NBR                                                                                           |
| Operation temperature | -40°C / +100°C                                                                                |
| Strain relief         | Version A acc. to EN 62444                                                                    |
| Protection class      | IP 68 (up to 10 bar) / IP 69                                                                  |
| NEMA Type rating      | 4X                                                                                            |
| Properties            | For a quick installation of partially dismantled cables as well as thoroughly shielded cables |
| Entry thread          | M16x1.5                                                                                       |
| Clamping range min.   | 6.0 mm                                                                                        |
| Clamping range max.   | 8.0 mm                                                                                        |
| Wrench size           | 18 mm                                                                                         |
| Dimension H           | 23 mm                                                                                         |
| Thread length L       | 10 mm                                                                                         |
| Dispatch              | 50                                                                                            |