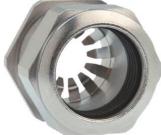

## Cable glands Progress® EMC Rapid nickel-plated brass with contact disc

## Long entry thread Pg

Type approval: Progress MS EMV Rapid

- · One-piece sealing insert
- · not overall length insulated

| Article no:           | 1181.16.140                                                                                   |
|-----------------------|-----------------------------------------------------------------------------------------------|
| EAN:                  | 7611614207421                                                                                 |
| Material              | Nickel-plated brass                                                                           |
| Contact sleeve        | Nickel-plated brass                                                                           |
| Contact disc          | Stainless steel A2                                                                            |
| Seal                  | TPE                                                                                           |
| O-ring                | NBR                                                                                           |
| Operation temperature | -40°C / +100°C                                                                                |
| Protection class      | IP 68 (up to 10 bar) / IP 69                                                                  |
| NEMA Type rating      | 4X                                                                                            |
| Properties            | For a quick installation of partially dismantled cables as well as thoroughly shielded cables |
| Entry thread          | Pg 16                                                                                         |
| Clamping range min.   | 11.0 mm                                                                                       |
| Clamping range max.   | 14.0 mm                                                                                       |
| Wrench size           | 24 mm                                                                                         |
| Dimension H           | 27 mm                                                                                         |
| Thread length L       | 10 mm                                                                                         |
| Dispatch              | 50                                                                                            |