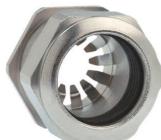

## Cable glands Progress® EMC Rapid nickel-plated brass with contact disc

## Long entry thread Pg

Type approval: Progress MS EMV Rapid

- · One-piece sealing insert
- · not overall length insulated

| Article no:           | 1181.16.140                                                                                   |
|-----------------------|-----------------------------------------------------------------------------------------------|
| EAN:                  | 7611614207421                                                                                 |
| Material              | Nickel-plated brass                                                                           |
| Contact sleeve        | Nickel-plated brass                                                                           |
| Contact disc          | Stainless steel A2                                                                            |
| Seal                  | TPE                                                                                           |
| O-ring                | NBR                                                                                           |
| Operation temperature | -40°C / +100°C                                                                                |
| Protection class      | IP 68 (up to 10 bar) / IP 69                                                                  |
| NEMA Type rating      | 4X                                                                                            |
| Properties            | For a quick installation of partially dismantled cables as well as thoroughly shielded cables |
| Entry thread          | Pg 16                                                                                         |
| Clamping range min.   | 11.0 mm                                                                                       |
| Clamping range max.   | 14.0 mm                                                                                       |
| Wrench size           | 24 mm                                                                                         |
| Dimension H           | 27 mm                                                                                         |
| Thread length L       | 10 mm                                                                                         |
| Dispatch              | 50                                                                                            |