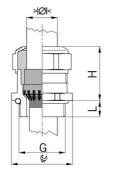

## Long entry thread Pg

Type approval: Progress MS EMV Rapid

- · One-piece sealing insert
- · not overall length insulated

| Article no:           | 1181.16.140                                                                                   |
|-----------------------|-----------------------------------------------------------------------------------------------|
| EAN:                  | 7611614207421                                                                                 |
| Material              | Nickel-plated brass                                                                           |
| Contact sleeve        | Nickel-plated brass                                                                           |
| Contact disc          | Stainless steel A2                                                                            |
| Seal                  | TPE                                                                                           |
| O-ring                | NBR                                                                                           |
| Operation temperature | -40°C / +100°C                                                                                |
| Protection class      | IP 68 (up to 10 bar) / IP 69                                                                  |
| NEMA Type rating      | 4X                                                                                            |
| Properties            | For a quick installation of partially dismantled cables as well as thoroughly shielded cables |
| Entry thread          | Pg 16                                                                                         |
| Clamping range min.   | 11.0 mm                                                                                       |
| Clamping range max.   | 14.0 mm                                                                                       |
| Wrench size           | 24 mm                                                                                         |
| Dimension H           | 27 mm                                                                                         |
| Thread length L       | 10 mm                                                                                         |
| Dispatch              | 50                                                                                            |