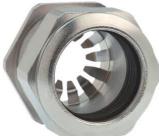

## Cable glands Progress® EMC Rapid nickel-plated brass with contact disc

## Long entry thread Pg

Type approval: Progress MS EMV Rapid

- · One-piece sealing insert
- · not overall length insulated

| Article no:           | 1181.16.110                                                                                   |
|-----------------------|-----------------------------------------------------------------------------------------------|
| EAN:                  | 7611614207414                                                                                 |
| Material              | Nickel-plated brass                                                                           |
| Contact sleeve        | Nickel-plated brass                                                                           |
| Contact disc          | Stainless steel A2                                                                            |
| Seal                  | TPE                                                                                           |
| O-ring                | NBR                                                                                           |
| Operation temperature | -40°C / +100°C                                                                                |
| Protection class      | IP 68 (up to 10 bar) / IP 69                                                                  |
| NEMA Type rating      | 4X                                                                                            |
| Properties            | For a quick installation of partially dismantled cables as well as thoroughly shielded cables |
| Entry thread          | Pg 16                                                                                         |
| Clamping range min.   | 8.0 mm                                                                                        |
| Clamping range max.   | 11.0 mm                                                                                       |
| Wrench size           | 24 mm                                                                                         |
| Dimension H           | 24 mm                                                                                         |
| Thread length L       | 10 mm                                                                                         |
| Dispatch              | 50                                                                                            |