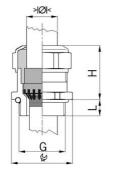

## Long entry thread Pg

Type approval: Progress MS EMV Rapid

- · One-piece sealing insert
- · not overall length insulated

| Article no:           | 1181.16.110                                                                                   |
|-----------------------|-----------------------------------------------------------------------------------------------|
| EAN:                  | 7611614207414                                                                                 |
| Material              | Nickel-plated brass                                                                           |
| Contact sleeve        | Nickel-plated brass                                                                           |
| Contact disc          | Stainless steel A2                                                                            |
| Seal                  | TPE                                                                                           |
| O-ring                | NBR                                                                                           |
| Operation temperature | -40°C / +100°C                                                                                |
| Protection class      | IP 68 (up to 10 bar) / IP 69                                                                  |
| NEMA Type rating      | 4X                                                                                            |
| Properties            | For a quick installation of partially dismantled cables as well as thoroughly shielded cables |
| Entry thread          | Pg 16                                                                                         |
| Clamping range min.   | 8.0 mm                                                                                        |
| Clamping range max.   | 11.0 mm                                                                                       |
| Wrench size           | 24 mm                                                                                         |
| Dimension H           | 24 mm                                                                                         |
| Thread length L       | 10 mm                                                                                         |
| Dispatch              | 50                                                                                            |