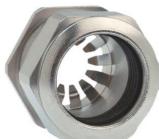

## Cable glands Progress® EMC Rapid nickel-plated brass with contact disc

## Long entry thread Pg

Type approval: Progress MS EMV Rapid

- · One-piece sealing insert
- · not overall length insulated

| Article no:           | 1181.16.110                                                                                   |
|-----------------------|-----------------------------------------------------------------------------------------------|
| EAN:                  | 7611614207414                                                                                 |
| Material              | Nickel-plated brass                                                                           |
| Contact sleeve        | Nickel-plated brass                                                                           |
| Contact disc          | Stainless steel A2                                                                            |
| Seal                  | TPE                                                                                           |
| O-ring                | NBR                                                                                           |
| Operation temperature | -40°C / +100°C                                                                                |
| Protection class      | IP 68 (up to 10 bar) / IP 69                                                                  |
| NEMA Type rating      | 4X                                                                                            |
| Properties            | For a quick installation of partially dismantled cables as well as thoroughly shielded cables |
| Entry thread          | Pg 16                                                                                         |
| Clamping range min.   | 8.0 mm                                                                                        |
| Clamping range max.   | 11.0 mm                                                                                       |
| Wrench size           | 24 mm                                                                                         |
| Dimension H           | 24 mm                                                                                         |
| Thread length L       | 10 mm                                                                                         |
| Dispatch              | 50                                                                                            |