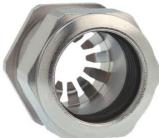

## Cable glands Progress® EMC Rapid nickel-plated brass with contact disc

## Long entry thread Pg

Type approval: Progress MS EMV Rapid

- · One-piece sealing insert
- · not overall length insulated

| Article no:           | 1181.13.110                                                                                   |
|-----------------------|-----------------------------------------------------------------------------------------------|
| EAN:                  | 7611614207391                                                                                 |
| Material              | Nickel-plated brass                                                                           |
| Contact sleeve        | Nickel-plated brass                                                                           |
| Contact disc          | Stainless steel A2                                                                            |
| Seal                  | TPE                                                                                           |
| O-ring                | NBR                                                                                           |
| Operation temperature | -40°C / +100°C                                                                                |
| Protection class      | IP 68 (up to 10 bar) / IP 69                                                                  |
| NEMA Type rating      | 4X                                                                                            |
| Properties            | For a quick installation of partially dismantled cables as well as thoroughly shielded cables |
| Entry thread          | Pg 13                                                                                         |
| Clamping range min.   | 8.0 mm                                                                                        |
| Clamping range max.   | 11.0 mm                                                                                       |
| Wrench size           | 24 mm                                                                                         |
| Dimension H           | 25 mm                                                                                         |
| Thread length L       | 10 mm                                                                                         |
| Dispatch              | 50                                                                                            |