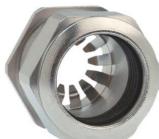

## Cable glands Progress® EMC Rapid nickel-plated brass with contact disc

## Long entry thread Pg

Type approval: Progress MS EMV Rapid

- · One-piece sealing insert
- · not overall length insulated

| Article no:           | 1181.13.110                                                                                   |
|-----------------------|-----------------------------------------------------------------------------------------------|
| EAN:                  | 7611614207391                                                                                 |
| Material              | Nickel-plated brass                                                                           |
| Contact sleeve        | Nickel-plated brass                                                                           |
| Contact disc          | Stainless steel A2                                                                            |
| Seal                  | TPE                                                                                           |
| O-ring                | NBR                                                                                           |
| Operation temperature | -40°C / +100°C                                                                                |
| Protection class      | IP 68 (up to 10 bar) / IP 69                                                                  |
| NEMA Type rating      | 4X                                                                                            |
| Properties            | For a quick installation of partially dismantled cables as well as thoroughly shielded cables |
| Entry thread          | Pg 13                                                                                         |
| Clamping range min.   | 8.0 mm                                                                                        |
| Clamping range max.   | 11.0 mm                                                                                       |
| Wrench size           | 24 mm                                                                                         |
| Dimension H           | 25 mm                                                                                         |
| Thread length L       | 10 mm                                                                                         |
| Dispatch              | 50                                                                                            |