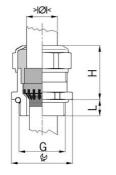

## Long entry thread Pg

Type approval: Progress MS EMV Rapid

- · One-piece sealing insert
- · not overall length insulated

| Article no:           | 1181.13.110                                                                                   |
|-----------------------|-----------------------------------------------------------------------------------------------|
| EAN:                  | 7611614207391                                                                                 |
| Material              | Nickel-plated brass                                                                           |
| Contact sleeve        | Nickel-plated brass                                                                           |
| Contact disc          | Stainless steel A2                                                                            |
| Seal                  | TPE                                                                                           |
| O-ring                | NBR                                                                                           |
| Operation temperature | -40°C / +100°C                                                                                |
| Protection class      | IP 68 (up to 10 bar) / IP 69                                                                  |
| NEMA Type rating      | 4X                                                                                            |
| Properties            | For a quick installation of partially dismantled cables as well as thoroughly shielded cables |
| Entry thread          | Pg 13                                                                                         |
| Clamping range min.   | 8.0 mm                                                                                        |
| Clamping range max.   | 11.0 mm                                                                                       |
| Wrench size           | 24 mm                                                                                         |
| Dimension H           | 25 mm                                                                                         |
| Thread length L       | 10 mm                                                                                         |
| Dispatch              | 50                                                                                            |