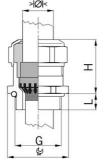

## Cable glands Progress® EMC Rapid nickel-plated brass with contact disc

Type approval: Progress MS EMV Rapid

- · One-piece sealing insert
- · not overall length insulated

| 1181.12.075                                                                                   |
|-----------------------------------------------------------------------------------------------|
| 7611614207254                                                                                 |
| Nickel-plated brass                                                                           |
| Nickel-plated brass                                                                           |
| Stainless steel A2                                                                            |
| TPE                                                                                           |
| NBR                                                                                           |
| -40°C / +100°C                                                                                |
| Version A acc. to EN 62444                                                                    |
| IP 68 (up to 10 bar) / IP 69                                                                  |
| 4X                                                                                            |
| For a quick installation of partially dismantled cables as well as thoroughly shielded cables |
| M12x1.5                                                                                       |
| 6.0 mm                                                                                        |
| 7.5 mm                                                                                        |
| 15 mm                                                                                         |
| 20 mm                                                                                         |
| 10 mm                                                                                         |
| 50                                                                                            |
|                                                                                               |