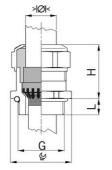

## Cable glands Progress® EMC Rapid nickel-plated brass with contact disc

Type approval: Progress MS EMV Rapid

- · One-piece sealing insert
- · not overall length insulated

| Article no:           | 1181.12.060                                                                                   |
|-----------------------|-----------------------------------------------------------------------------------------------|
| EAN:                  | 7611614207247                                                                                 |
| Material              | Nickel-plated brass                                                                           |
| Contact sleeve        | Nickel-plated brass                                                                           |
| Contact disc          | Stainless steel A2                                                                            |
| Seal                  | TPE                                                                                           |
| O-ring                | NBR                                                                                           |
| Operation temperature | -40°C / +100°C                                                                                |
| Strain relief         | Version A acc. to EN 62444                                                                    |
| Protection class      | IP 68 (up to 10 bar) / IP 69                                                                  |
| NEMA Type rating      | 4X                                                                                            |
| Properties            | For a quick installation of partially dismantled cables as well as thoroughly shielded cables |
| Entry thread          | M12x1.5                                                                                       |
| Clamping range min.   | 4.5 mm                                                                                        |
| Clamping range max.   | 6.0 mm                                                                                        |
| Wrench size           | 15 mm                                                                                         |
| Dimension H           | 20 mm                                                                                         |
| Thread length L       | 10 mm                                                                                         |
| Dispatch              | 50                                                                                            |