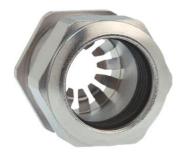

## Cable glands Progress® EMC Rapid nickel-plated brass with contact disc

Type approval: Progress MS EMV Rapid

- · One-piece sealing insert
- · not overall length insulated

| Article no:           | 1181.12.060                                                                                   |
|-----------------------|-----------------------------------------------------------------------------------------------|
| EAN:                  | 7611614207247                                                                                 |
| Material              | Nickel-plated brass                                                                           |
| Contact sleeve        | Nickel-plated brass                                                                           |
| Contact disc          | Stainless steel A2                                                                            |
| Seal                  | TPE                                                                                           |
| O-ring                | NBR                                                                                           |
| Operation temperature | -40°C / +100°C                                                                                |
| Strain relief         | Version A acc. to EN 62444                                                                    |
| Protection class      | IP 68 (up to 10 bar) / IP 69                                                                  |
| NEMA Type rating      | 4X                                                                                            |
| Properties            | For a quick installation of partially dismantled cables as well as thoroughly shielded cables |
| Entry thread          | M12x1.5                                                                                       |
| Clamping range min.   | 4.5 mm                                                                                        |
| Clamping range max.   | 6.0 mm                                                                                        |
| Wrench size           | 15 mm                                                                                         |
| Dimension H           | 20 mm                                                                                         |
| Thread length L       | 10 mm                                                                                         |
| Dispatch              | 50                                                                                            |