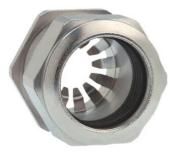

## Cable glands Progress® EMC Rapid nickel-plated brass with contact disc

## Type approval: Progress MS EMV Rapid

- · One-piece sealing insert
- · not overall length insulated

| Article no:           | 1181.11.120                                                                                   |
|-----------------------|-----------------------------------------------------------------------------------------------|
| EAN:                  | 7611614207384                                                                                 |
| Material              | Nickel-plated brass                                                                           |
| Contact sleeve        | Nickel-plated brass                                                                           |
| Contact disc          | Stainless steel A2                                                                            |
| Seal                  | TPE                                                                                           |
| O-ring                | NBR                                                                                           |
| Operation temperature | -40°C / +100°C                                                                                |
| Protection class      | IP 68 (up to 10 bar) / IP 69                                                                  |
| NEMA Type rating      | 4X                                                                                            |
| Properties            | For a quick installation of partially dismantled cables as well as thoroughly shielded cables |
| Entry thread          | Pg 11                                                                                         |
| Clamping range min.   | 8.5 mm                                                                                        |
| Clamping range max.   | 12.0 mm                                                                                       |
| Wrench size           | 21 mm                                                                                         |
| Dimension H           | 25 mm                                                                                         |
| Thread length L       | 10 mm                                                                                         |
| Dispatch              | 50                                                                                            |
|                       |                                                                                               |