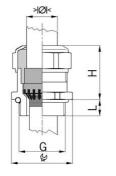

## Long entry thread Pg

Type approval: Progress MS EMV Rapid

- · One-piece sealing insert
- · not overall length insulated

| Article no:           | 1181.11.085                                                                                   |
|-----------------------|-----------------------------------------------------------------------------------------------|
| EAN:                  | 7611614207377                                                                                 |
| Material              | Nickel-plated brass                                                                           |
| Contact sleeve        | Nickel-plated brass                                                                           |
| Contact disc          | Stainless steel A2                                                                            |
| Seal                  | TPE                                                                                           |
| O-ring                | NBR                                                                                           |
| Operation temperature | -40°C / +100°C                                                                                |
| Protection class      | IP 68 (up to 10 bar) / IP 69                                                                  |
| NEMA Type rating      | 4X                                                                                            |
| Properties            | For a quick installation of partially dismantled cables as well as thoroughly shielded cables |
| Entry thread          | Pg 11                                                                                         |
| Clamping range min.   | 5.5 mm                                                                                        |
| Clamping range max.   | 8.5 mm                                                                                        |
| Wrench size           | 21 mm                                                                                         |
| Dimension H           | 25 mm                                                                                         |
| Thread length L       | 10 mm                                                                                         |
| Dispatch              | 50                                                                                            |