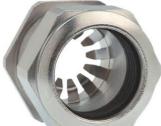

## Cable glands Progress® EMC Rapid nickel-plated brass with contact disc

## Long entry thread Pg

Type approval: Progress MS EMV Rapid

- · One-piece sealing insert
- · not overall length insulated

| Article no:           | 1181.11.085                                                                                   |
|-----------------------|-----------------------------------------------------------------------------------------------|
| EAN:                  | 7611614207377                                                                                 |
| Material              | Nickel-plated brass                                                                           |
| Contact sleeve        | Nickel-plated brass                                                                           |
| Contact disc          | Stainless steel A2                                                                            |
| Seal                  | TPE                                                                                           |
| O-ring                | NBR                                                                                           |
| Operation temperature | -40°C / +100°C                                                                                |
| Protection class      | IP 68 (up to 10 bar) / IP 69                                                                  |
| NEMA Type rating      | 4X                                                                                            |
| Properties            | For a quick installation of partially dismantled cables as well as thoroughly shielded cables |
| Entry thread          | Pg 11                                                                                         |
| Clamping range min.   | 5.5 mm                                                                                        |
| Clamping range max.   | 8.5 mm                                                                                        |
| Wrench size           | 21 mm                                                                                         |
| Dimension H           | 25 mm                                                                                         |
| Thread length L       | 10 mm                                                                                         |
| Dispatch              | 50                                                                                            |