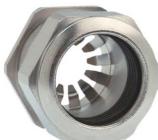

## Cable glands Progress® EMC Rapid nickel-plated brass with contact disc

## Long entry thread Pg

Type approval: Progress MS EMV Rapid

- · One-piece sealing insert
- · not overall length insulated

| Article no:           | 1181.11.085                                                                                   |
|-----------------------|-----------------------------------------------------------------------------------------------|
| EAN:                  | 7611614207377                                                                                 |
| Material              | Nickel-plated brass                                                                           |
| Contact sleeve        | Nickel-plated brass                                                                           |
| Contact disc          | Stainless steel A2                                                                            |
| Seal                  | TPE                                                                                           |
| O-ring                | NBR                                                                                           |
| Operation temperature | -40°C / +100°C                                                                                |
| Protection class      | IP 68 (up to 10 bar) / IP 69                                                                  |
| NEMA Type rating      | 4X                                                                                            |
| Properties            | For a quick installation of partially dismantled cables as well as thoroughly shielded cables |
| Entry thread          | Pg 11                                                                                         |
| Clamping range min.   | 5.5 mm                                                                                        |
| Clamping range max.   | 8.5 mm                                                                                        |
| Wrench size           | 21 mm                                                                                         |
| Dimension H           | 25 mm                                                                                         |
| Thread length L       | 10 mm                                                                                         |
| Dispatch              | 50                                                                                            |