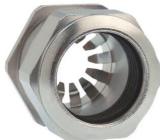

## Cable glands Progress® EMC Rapid nickel-plated brass with contact disc

## Long entry thread Pg

Type approval: Progress MS EMV Rapid

- · One-piece sealing insert
- · not overall length insulated

| Article no:           | 1181.09.100                                                                                   |
|-----------------------|-----------------------------------------------------------------------------------------------|
| EAN:                  | 7611614207360                                                                                 |
| Material              | Nickel-plated brass                                                                           |
| Contact sleeve        | Nickel-plated brass                                                                           |
| Contact disc          | Stainless steel A2                                                                            |
| Seal                  | TPE                                                                                           |
| O-ring                | NBR                                                                                           |
| Operation temperature | -40°C / +100°C                                                                                |
| Protection class      | IP 68 (up to 10 bar) / IP 69                                                                  |
| NEMA Type rating      | 4X                                                                                            |
| Properties            | For a quick installation of partially dismantled cables as well as thoroughly shielded cables |
| Entry thread          | Pg 9                                                                                          |
| Clamping range min.   | 8.0 mm                                                                                        |
| Clamping range max.   | 10.0 mm                                                                                       |
| Wrench size           | 18 mm                                                                                         |
| Dimension H           | 25 mm                                                                                         |
| Thread length L       | 10 mm                                                                                         |
| Dispatch              | 50                                                                                            |