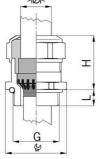

## Long entry thread Pg

Type approval: Progress MS EMV Rapid

- · One-piece sealing insert
- · not overall length insulated

| Article no:           | 1181.09.100                                                                                   |
|-----------------------|-----------------------------------------------------------------------------------------------|
| EAN:                  | 7611614207360                                                                                 |
| Material              | Nickel-plated brass                                                                           |
| Contact sleeve        | Nickel-plated brass                                                                           |
| Contact disc          | Stainless steel A2                                                                            |
| Seal                  | TPE                                                                                           |
| O-ring                | NBR                                                                                           |
| Operation temperature | -40°C / +100°C                                                                                |
| Protection class      | IP 68 (up to 10 bar) / IP 69                                                                  |
| NEMA Type rating      | 4X                                                                                            |
| Properties            | For a quick installation of partially dismantled cables as well as thoroughly shielded cables |
| Entry thread          | Pg 9                                                                                          |
| Clamping range min.   | 8.0 mm                                                                                        |
| Clamping range max.   | 10.0 mm                                                                                       |
| Wrench size           | 18 mm                                                                                         |
| Dimension H           | 25 mm                                                                                         |
| Thread length L       | 10 mm                                                                                         |
| Dispatch              | 50                                                                                            |