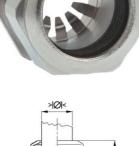

## Cable glands Progress® EMC Rapid nickel-plated brass with contact disc

## Long entry thread Pg

Type approval: Progress MS EMV Rapid

- · One-piece sealing insert
- · not overall length insulated

| Article no:           | 1181.09.100                                                                                   |
|-----------------------|-----------------------------------------------------------------------------------------------|
| EAN:                  | 7611614207360                                                                                 |
| Material              | Nickel-plated brass                                                                           |
| Contact sleeve        | Nickel-plated brass                                                                           |
| Contact disc          | Stainless steel A2                                                                            |
| Seal                  | TPE                                                                                           |
| O-ring                | NBR                                                                                           |
| Operation temperature | -40°C / +100°C                                                                                |
| Protection class      | IP 68 (up to 10 bar) / IP 69                                                                  |
| NEMA Type rating      | 4X                                                                                            |
| Properties            | For a quick installation of partially dismantled cables as well as thoroughly shielded cables |
| Entry thread          | Pg 9                                                                                          |
| Clamping range min.   | 8.0 mm                                                                                        |
| Clamping range max.   | 10.0 mm                                                                                       |
| Wrench size           | 18 mm                                                                                         |
| Dimension H           | 25 mm                                                                                         |
| Thread length L       | 10 mm                                                                                         |
| Dispatch              | 50                                                                                            |