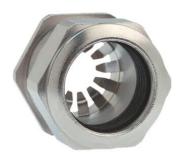

## Cable glands Progress® EMC Rapid nickel-plated brass with contact disc

Type approval: Progress MS EMV Rapid

- · One-piece sealing insert
- · not overall length insulated

| Article no:           | 1181.09.080                                                                                   |
|-----------------------|-----------------------------------------------------------------------------------------------|
| EAN:                  | 7611614207353                                                                                 |
| Material              | Nickel-plated brass                                                                           |
| Contact sleeve        | Nickel-plated brass                                                                           |
| Contact disc          | Stainless steel A2                                                                            |
| Seal                  | TPE                                                                                           |
| O-ring                | NBR                                                                                           |
| Operation temperature | -40°C / +100°C                                                                                |
| Protection class      | IP 68 (up to 10 bar) / IP 69                                                                  |
| NEMA Type rating      | 4X                                                                                            |
| Properties            | For a quick installation of partially dismantled cables as well as thoroughly shielded cables |
| Entry thread          | Pg 9                                                                                          |
| Clamping range min.   | 6.0 mm                                                                                        |
| Clamping range max.   | 8.0 mm                                                                                        |
| Wrench size           | 18 mm                                                                                         |
| Dimension H           | 23 mm                                                                                         |
| Thread length L       | 10 mm                                                                                         |
| Dispatch              | 50                                                                                            |
|                       |                                                                                               |