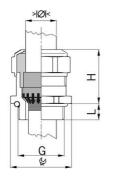

## Cable glands Progress® EMC Rapid nickel-plated brass with contact disc

Type approval: Progress MS EMV Rapid

- · One-piece sealing insert
- · not overall length insulated

| Article no:           | 1181.09.080                                                                                   |
|-----------------------|-----------------------------------------------------------------------------------------------|
| EAN:                  | 7611614207353                                                                                 |
| Material              | Nickel-plated brass                                                                           |
| Contact sleeve        | Nickel-plated brass                                                                           |
| Contact disc          | Stainless steel A2                                                                            |
| Seal                  | TPE                                                                                           |
| O-ring                | NBR                                                                                           |
| Operation temperature | -40°C / +100°C                                                                                |
| Protection class      | IP 68 (up to 10 bar) / IP 69                                                                  |
| NEMA Type rating      | 4X                                                                                            |
| Properties            | For a quick installation of partially dismantled cables as well as thoroughly shielded cables |
| Entry thread          | Pg 9                                                                                          |
| Clamping range min.   | 6.0 mm                                                                                        |
| Clamping range max.   | 8.0 mm                                                                                        |
| Wrench size           | 18 mm                                                                                         |
| Dimension H           | 23 mm                                                                                         |
| Thread length L       | 10 mm                                                                                         |
| Dispatch              | 50                                                                                            |
|                       |                                                                                               |