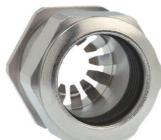

## Cable glands Progress® EMC Rapid nickel-plated brass with contact disc

## Long entry thread Pg

Type approval: Progress MS EMV Rapid

- · One-piece sealing insert
- · not overall length insulated

| Article no:           | 1181.07.075                                                                                   |
|-----------------------|-----------------------------------------------------------------------------------------------|
| EAN:                  | 7611614207346                                                                                 |
| Material              | Nickel-plated brass                                                                           |
| Contact sleeve        | Nickel-plated brass                                                                           |
| Contact disc          | Stainless steel A2                                                                            |
| Seal                  | TPE                                                                                           |
| O-ring                | NBR                                                                                           |
| Operation temperature | -40°C / +100°C                                                                                |
| Protection class      | IP 68 (up to 10 bar) / IP 69                                                                  |
| NEMA Type rating      | 4X                                                                                            |
| Properties            | For a quick installation of partially dismantled cables as well as thoroughly shielded cables |
| Entry thread          | Pg 7                                                                                          |
| Clamping range min.   | 6.0 mm                                                                                        |
| Clamping range max.   | 7.5 mm                                                                                        |
| Wrench size           | 15 mm                                                                                         |
| Dimension H           | 20 mm                                                                                         |
| Thread length L       | 10 mm                                                                                         |
| Dispatch              | 50                                                                                            |