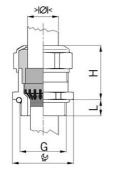

## Long entry thread Pg

Type approval: Progress MS EMV Rapid

- · One-piece sealing insert
- · not overall length insulated

| Article no:           | 1181.07.075                                                                                   |
|-----------------------|-----------------------------------------------------------------------------------------------|
| EAN:                  | 7611614207346                                                                                 |
| Material              | Nickel-plated brass                                                                           |
| Contact sleeve        | Nickel-plated brass                                                                           |
| Contact disc          | Stainless steel A2                                                                            |
| Seal                  | TPE                                                                                           |
| O-ring                | NBR                                                                                           |
| Operation temperature | -40°C / +100°C                                                                                |
| Protection class      | IP 68 (up to 10 bar) / IP 69                                                                  |
| NEMA Type rating      | 4X                                                                                            |
| Properties            | For a quick installation of partially dismantled cables as well as thoroughly shielded cables |
| Entry thread          | Pg 7                                                                                          |
| Clamping range min.   | 6.0 mm                                                                                        |
| Clamping range max.   | 7.5 mm                                                                                        |
| Wrench size           | 15 mm                                                                                         |
| Dimension H           | 20 mm                                                                                         |
| Thread length L       | 10 mm                                                                                         |
| Dispatch              | 50                                                                                            |