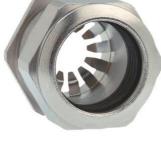

## Cable glands Progress® EMC Rapid nickel-plated brass with contact disc

## Long entry thread Pg

Type approval: Progress MS EMV Rapid

- · One-piece sealing insert
- · not overall length insulated

| Article no:           | 1181.07.075                                                                                   |
|-----------------------|-----------------------------------------------------------------------------------------------|
| EAN:                  | 7611614207346                                                                                 |
| Material              | Nickel-plated brass                                                                           |
| Contact sleeve        | Nickel-plated brass                                                                           |
| Contact disc          | Stainless steel A2                                                                            |
| Seal                  | TPE                                                                                           |
| O-ring                | NBR                                                                                           |
| Operation temperature | -40°C / +100°C                                                                                |
| Protection class      | IP 68 (up to 10 bar) / IP 69                                                                  |
| NEMA Type rating      | 4X                                                                                            |
| Properties            | For a quick installation of partially dismantled cables as well as thoroughly shielded cables |
| Entry thread          | Pg 7                                                                                          |
| Clamping range min.   | 6.0 mm                                                                                        |
| Clamping range max.   | 7.5 mm                                                                                        |
| Wrench size           | 15 mm                                                                                         |
| Dimension H           | 20 mm                                                                                         |
| Thread length L       | 10 mm                                                                                         |
| Dispatch              | 50                                                                                            |