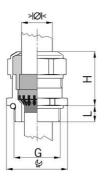

## Type approval: Progress MS EMV Rapid

- · One-piece sealing insert
- · not overall length insulated

| Article no:           | 1181.07.060                                                                                   |
|-----------------------|-----------------------------------------------------------------------------------------------|
| EAN:                  | 7611614207339                                                                                 |
| Material              | Nickel-plated brass                                                                           |
| Contact sleeve        | Nickel-plated brass                                                                           |
| Contact disc          | Stainless steel A2                                                                            |
| Seal                  | TPE                                                                                           |
| O-ring                | NBR                                                                                           |
| Operation temperature | -40°C / +100°C                                                                                |
| Protection class      | IP 68 (up to 10 bar) / IP 69                                                                  |
| NEMA Type rating      | 4X                                                                                            |
| Properties            | For a quick installation of partially dismantled cables as well as thoroughly shielded cables |
| Entry thread          | Pg 7                                                                                          |
| Clamping range min.   | 4.5 mm                                                                                        |
| Clamping range max.   | 6.0 mm                                                                                        |
| Wrench size           | 15 mm                                                                                         |
| Dimension H           | 20 mm                                                                                         |
| Thread length L       | 10 mm                                                                                         |
| Dispatch              | 50                                                                                            |
|                       |                                                                                               |