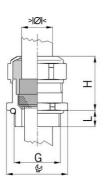

## Long entry thread metric

- $\cdot$  One-piece sealing insert
- not overall length insulated

| EAN:                  |                                                                                                                    |
|-----------------------|--------------------------------------------------------------------------------------------------------------------|
| LAN.                  | 7611614347875                                                                                                      |
| Material              | Brass CuZn21Si3P lead-free                                                                                         |
| Surface               | Nickel-plated                                                                                                      |
| Identification        | 1 groove                                                                                                           |
| Contact sleeve        | Brass CuZn21Si3P lead-free                                                                                         |
| Seal                  | TPE                                                                                                                |
| O-ring                | NBR                                                                                                                |
| Operation temperature | -40°C / +100°C                                                                                                     |
| Strain relief         | Version A acc. to EN 62444                                                                                         |
| Protection class      | IP 68 (up to 10 bar) / IP 69                                                                                       |
| Properties            | Excellent shield contact through the contact sleeve with the braided shield terminating in the screwed cable gland |
| Entry thread          | M63x1.5                                                                                                            |
| Clamping range min.   | 40.0 mm                                                                                                            |
| Clamping range max.   | 46.0 mm                                                                                                            |
| Wrench size           | 70 mm                                                                                                              |
| Dimension H           | 39 mm                                                                                                              |
| Thread length L       | 14 mm                                                                                                              |
| Dispatch              | 5                                                                                                                  |