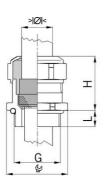

## Long entry thread metric

- $\cdot$  One-piece sealing insert
- not overall length insulated

| Article no:           | 1180.50.410LF                                                                                                      |
|-----------------------|--------------------------------------------------------------------------------------------------------------------|
| EAN:                  | 7611614347868                                                                                                      |
| Material              | Brass CuZn21Si3P lead-free                                                                                         |
| Surface               | Nickel-plated                                                                                                      |
| Identification        | 1 groove                                                                                                           |
| Contact sleeve        | Brass CuZn21Si3P lead-free                                                                                         |
| Seal                  | TPE                                                                                                                |
| O-ring                | NBR                                                                                                                |
| Operation temperature | -40°C / +100°C                                                                                                     |
| Strain relief         | Version A acc. to EN 62444                                                                                         |
| Protection class      | IP 68 (up to 10 bar) / IP 69                                                                                       |
| Properties            | Excellent shield contact through the contact sleeve with the braided shield terminating in the screwed cable gland |
| Entry thread          | M50x1.5                                                                                                            |
| Clamping range min.   | 37.0 mm                                                                                                            |
| Clamping range max.   | 41.0 mm                                                                                                            |
| Wrench size           | 55 mm                                                                                                              |
| Dimension H           | 36 mm                                                                                                              |
| Thread length L       | 14 mm                                                                                                              |
| Dispatch              | 10                                                                                                                 |