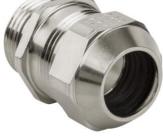

## Long entry thread metric

- · One-piece sealing insert
- not overall length insulated

| Article no:           | 1180.50.370LF                                                                                                      |
|-----------------------|--------------------------------------------------------------------------------------------------------------------|
| EAN:                  | 7611614347851                                                                                                      |
| Material              | Brass CuZn21Si3P lead-free                                                                                         |
| Surface               | Nickel-plated                                                                                                      |
| Identification        | 1 groove                                                                                                           |
| Contact sleeve        | Brass CuZn21Si3P lead-free                                                                                         |
| Seal                  | TPE                                                                                                                |
| O-ring                | NBR                                                                                                                |
| Operation temperature | -40°C / +100°C                                                                                                     |
| Strain relief         | Version A acc. to EN 62444                                                                                         |
| Protection class      | IP 68 (up to 10 bar) / IP 69                                                                                       |
| Properties            | Excellent shield contact through the contact sleeve with the braided shield terminating in the screwed cable gland |
| Entry thread          | M50x1.5                                                                                                            |
| Clamping range min.   | 33.0 mm                                                                                                            |
| Clamping range max.   | 37.0 mm                                                                                                            |
| Wrench size           | 55 mm                                                                                                              |
| Dimension H           | 36 mm                                                                                                              |
| Thread length L       | 14 mm                                                                                                              |
| Dispatch              | 10                                                                                                                 |