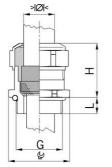

## Long entry thread metric

- · One-piece sealing insert
- not overall length insulated

| Article no:           | 1180.50.370LF                                                                                                      |
|-----------------------|--------------------------------------------------------------------------------------------------------------------|
| EAN:                  | 7611614347851                                                                                                      |
| Material              | Brass CuZn21Si3P lead-free                                                                                         |
| Surface               | Nickel-plated                                                                                                      |
| Identification        | 1 groove                                                                                                           |
| Contact sleeve        | Brass CuZn21Si3P lead-free                                                                                         |
| Seal                  | TPE                                                                                                                |
| O-ring                | NBR                                                                                                                |
| Operation temperature | -40°C / +100°C                                                                                                     |
| Strain relief         | Version A acc. to EN 62444                                                                                         |
| Protection class      | IP 68 (up to 10 bar) / IP 69                                                                                       |
| Properties            | Excellent shield contact through the contact sleeve with the braided shield terminating in the screwed cable gland |
| Entry thread          | M50x1.5                                                                                                            |
| Clamping range min.   | 33.0 mm                                                                                                            |
| Clamping range max.   | 37.0 mm                                                                                                            |
| Wrench size           | 55 mm                                                                                                              |
| Dimension H           | 36 mm                                                                                                              |
| Thread length L       | 14 mm                                                                                                              |
| Dispatch              | 10                                                                                                                 |