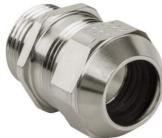

## Long entry thread metric

- · One-piece sealing insert
- not overall length insulated

| Article no:           | 1180.50.370LF                                                                                                      |
|-----------------------|--------------------------------------------------------------------------------------------------------------------|
| EAN:                  | 7611614347851                                                                                                      |
| Material              | Brass CuZn21Si3P lead-free                                                                                         |
| Surface               | Nickel-plated                                                                                                      |
| Identification        | 1 groove                                                                                                           |
| Contact sleeve        | Brass CuZn21Si3P lead-free                                                                                         |
| Seal                  | TPE                                                                                                                |
| O-ring                | NBR                                                                                                                |
| Operation temperature | -40°C / +100°C                                                                                                     |
| Strain relief         | Version A acc. to EN 62444                                                                                         |
| Protection class      | IP 68 (up to 10 bar) / IP 69                                                                                       |
| Properties            | Excellent shield contact through the contact sleeve with the braided shield terminating in the screwed cable gland |
| Entry thread          | M50x1.5                                                                                                            |
| Clamping range min.   | 33.0 mm                                                                                                            |
| Clamping range max.   | 37.0 mm                                                                                                            |
| Wrench size           | 55 mm                                                                                                              |
| Dimension H           | 36 mm                                                                                                              |
| Thread length L       | 14 mm                                                                                                              |
| Dispatch              | 10                                                                                                                 |