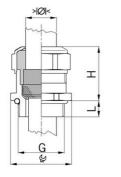

## Long entry thread Pg

Type approval: Progress MS EMV

- One-piece sealing insert
- not overall length insulated

| Article no:           | 1180.48.465                                                                                                        |
|-----------------------|--------------------------------------------------------------------------------------------------------------------|
| EAN:                  | 7611614119755                                                                                                      |
| Material              | Nickel-plated brass                                                                                                |
| Contact sleeve        | Nickel-plated brass                                                                                                |
| Seal                  | TPE                                                                                                                |
| O-ring                | NBR                                                                                                                |
| Operation temperature | -40°C / +100°C                                                                                                     |
| Protection class      | IP 68 (up to 10 bar) / IP 69                                                                                       |
| NEMA Type rating      | 4X                                                                                                                 |
| Properties            | Excellent shield contact through the contact sleeve with the braided shield terminating in the screwed cable gland |
| Entry thread          | Pg 48                                                                                                              |
| Clamping range min.   | 43.0 mm                                                                                                            |
| Clamping range max.   | 46.5 mm                                                                                                            |
| Wrench size           | 65 mm                                                                                                              |
| Dimension H           | 40 mm                                                                                                              |
| Thread length L       | 15 mm                                                                                                              |
| Dispatch              | 10                                                                                                                 |