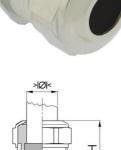

## Long entry thread Pg

Type approval: Progress MS EMV

- · One-piece sealing insert
- · not overall length insulated

| Article no:           | 1180.42.410                                                                                                        |
|-----------------------|--------------------------------------------------------------------------------------------------------------------|
| EAN:                  | 7611614119731                                                                                                      |
| Material              | Nickel-plated brass                                                                                                |
| Contact sleeve        | Nickel-plated brass                                                                                                |
| Seal                  | TPE                                                                                                                |
| O-ring                | NBR                                                                                                                |
| Operation temperature | -40°C / +100°C                                                                                                     |
| Protection class      | IP 68 (up to 10 bar) / IP 69                                                                                       |
| NEMA Type rating      | 4X                                                                                                                 |
| Properties            | Excellent shield contact through the contact sleeve with the braided shield terminating in the screwed cable gland |
| Entry thread          | Pg 42                                                                                                              |
| Clamping range min.   | 37.0 mm                                                                                                            |
| Clamping range max.   | 41.0 mm                                                                                                            |
| Wrench size           | 55 mm                                                                                                              |
| Dimension H           | 36 mm                                                                                                              |
| Thread length L       | 15 mm                                                                                                              |
| Dispatch              | 10                                                                                                                 |