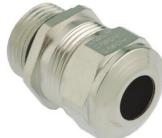

## Cable glands Progress® EMC nickel-plated brass with contact sleeve

## Long entry thread Pg

Type approval: Progress MS EMV

- · One-piece sealing insert
- · not overall length insulated

| Article no:           | 1180.42.410                                                                                                        |
|-----------------------|--------------------------------------------------------------------------------------------------------------------|
| EAN:                  | 7611614119731                                                                                                      |
| Material              | Nickel-plated brass                                                                                                |
| Contact sleeve        | Nickel-plated brass                                                                                                |
| Seal                  | TPE                                                                                                                |
| O-ring                | NBR                                                                                                                |
| Operation temperature | -40°C / +100°C                                                                                                     |
| Protection class      | IP 68 (up to 10 bar) / IP 69                                                                                       |
| NEMA Type rating      | 4X                                                                                                                 |
| Properties            | Excellent shield contact through the contact sleeve with the braided shield terminating in the screwed cable gland |
| Entry thread          | Pg 42                                                                                                              |
| Clamping range min.   | 37.0 mm                                                                                                            |
| Clamping range max.   | 41.0 mm                                                                                                            |
| Wrench size           | 55 mm                                                                                                              |
| Dimension H           | 36 mm                                                                                                              |
| Thread length L       | 15 mm                                                                                                              |
| Dispatch              | 10                                                                                                                 |