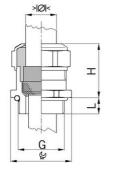

## Long entry thread Pg

Type approval: Progress MS EMV

- One-piece sealing insert
- not overall length insulated

| 1180.42.370                                                                                                        |
|--------------------------------------------------------------------------------------------------------------------|
| 7611614119724                                                                                                      |
| Nickel-plated brass                                                                                                |
| Nickel-plated brass                                                                                                |
| TPE                                                                                                                |
| NBR                                                                                                                |
| -40°C / +100°C                                                                                                     |
| IP 68 (up to 10 bar) / IP 69                                                                                       |
| 4X                                                                                                                 |
| Excellent shield contact through the contact sleeve with the braided shield terminating in the screwed cable gland |
| Pg 42                                                                                                              |
| 37.0 mm                                                                                                            |
| 55 mm                                                                                                              |
| 37 mm                                                                                                              |
| 15 mm                                                                                                              |
| 10                                                                                                                 |
|                                                                                                                    |