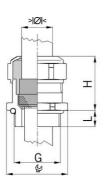

## Long entry thread metric

- $\cdot$  One-piece sealing insert
- not overall length insulated

| Article no:           | 1180.40.285LF                                                                                                      |
|-----------------------|--------------------------------------------------------------------------------------------------------------------|
| EAN:                  | 7611614347837                                                                                                      |
| Material              | Brass CuZn21Si3P lead-free                                                                                         |
| Surface               | Nickel-plated                                                                                                      |
| Identification        | 1 groove                                                                                                           |
| Contact sleeve        | Brass CuZn21Si3P lead-free                                                                                         |
| Seal                  | TPE                                                                                                                |
| O-ring                | NBR                                                                                                                |
| Operation temperature | -40°C / +100°C                                                                                                     |
| Strain relief         | Version A acc. to EN 62444                                                                                         |
| Protection class      | IP 68 (up to 10 bar) / IP 69                                                                                       |
| Properties            | Excellent shield contact through the contact sleeve with the braided shield terminating in the screwed cable gland |
| Entry thread          | M40x1.5                                                                                                            |
| Clamping range min.   | 24.0 mm                                                                                                            |
| Clamping range max.   | 28.5 mm                                                                                                            |
| Wrench size           | 46 mm                                                                                                              |
| Dimension H           | 34 mm                                                                                                              |
| Thread length L       | 13 mm                                                                                                              |
| Dispatch              | 10                                                                                                                 |
|                       |                                                                                                                    |