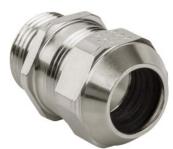

## Long entry thread metric

- $\cdot$  One-piece sealing insert
- not overall length insulated

| Article no:           | 1180.40.285LF                                                                                                      |
|-----------------------|--------------------------------------------------------------------------------------------------------------------|
| EAN:                  | 7611614347837                                                                                                      |
| Material              | Brass CuZn21Si3P lead-free                                                                                         |
| Surface               | Nickel-plated                                                                                                      |
| Identification        | 1 groove                                                                                                           |
| Contact sleeve        | Brass CuZn21Si3P lead-free                                                                                         |
| Seal                  | TPE                                                                                                                |
| O-ring                | NBR                                                                                                                |
| Operation temperature | -40°C / +100°C                                                                                                     |
| Strain relief         | Version A acc. to EN 62444                                                                                         |
| Protection class      | IP 68 (up to 10 bar) / IP 69                                                                                       |
| Properties            | Excellent shield contact through the contact sleeve with the braided shield terminating in the screwed cable gland |
| Entry thread          | M40x1.5                                                                                                            |
| Clamping range min.   | 24.0 mm                                                                                                            |
| Clamping range max.   | 28.5 mm                                                                                                            |
| Wrench size           | 46 mm                                                                                                              |
| Dimension H           | 34 mm                                                                                                              |
| Thread length L       | 13 mm                                                                                                              |
| Dispatch              | 10                                                                                                                 |
|                       |                                                                                                                    |