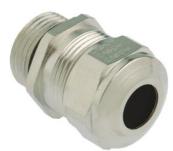

## Cable glands Progress® EMC nickel-plated brass with contact sleeve

**G FL**<sup>®</sup> US

Long entry thread Pg

## Type approval: Progress MS EMV

- · One-piece sealing insert
- · not overall length insulated

| Article no:           | 1180.36.350                                                                                                        |
|-----------------------|--------------------------------------------------------------------------------------------------------------------|
| EAN:                  | 7611614119717                                                                                                      |
| Material              | Nickel-plated brass                                                                                                |
| Contact sleeve        | Nickel-plated brass                                                                                                |
| Seal                  | TPE                                                                                                                |
| O-ring                | NBR                                                                                                                |
| Operation temperature | -40°C / +100°C                                                                                                     |
| Protection class      | IP 68 (up to 10 bar) / IP 69                                                                                       |
| NEMA Type rating      | 4X                                                                                                                 |
| Properties            | Excellent shield contact through the contact sleeve with the braided shield terminating in the screwed cable gland |
| Entry thread          | Pg 36                                                                                                              |
| Clamping range min.   | 30.5 mm                                                                                                            |
| Clamping range max.   | 35.0 mm                                                                                                            |
| Wrench size           | 50 mm                                                                                                              |
| Dimension H           | 34 mm                                                                                                              |
| Thread length L       | 15 mm                                                                                                              |
| Dispatch              | 10                                                                                                                 |