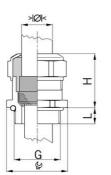

## Type approval: Progress MS EMV

- · One-piece sealing insert
- · not overall length insulated

| Article no:           | 1180.36.350                                                                                                        |
|-----------------------|--------------------------------------------------------------------------------------------------------------------|
| EAN:                  | 7611614119717                                                                                                      |
| Material              | Nickel-plated brass                                                                                                |
| Contact sleeve        | Nickel-plated brass                                                                                                |
| Seal                  | TPE                                                                                                                |
| O-ring                | NBR                                                                                                                |
| Operation temperature | -40°C / +100°C                                                                                                     |
| Protection class      | IP 68 (up to 10 bar) / IP 69                                                                                       |
| NEMA Type rating      | 4X                                                                                                                 |
| Properties            | Excellent shield contact through the contact sleeve with the braided shield terminating in the screwed cable gland |
| Entry thread          | Pg 36                                                                                                              |
| Clamping range min.   | 30.5 mm                                                                                                            |
| Clamping range max.   | 35.0 mm                                                                                                            |
| Wrench size           | 50 mm                                                                                                              |
| Dimension H           | 34 mm                                                                                                              |
| Thread length L       | 15 mm                                                                                                              |
| Dispatch              | 10                                                                                                                 |