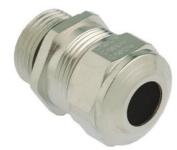

## Cable glands Progress® EMC nickel-plated brass with contact sleeve

## Long entry thread Pg

Type approval: Progress MS EMV

- One-piece sealing insert
- · not overall length insulated

| Article no:           | 1180.36.305                                                                                                        |
|-----------------------|--------------------------------------------------------------------------------------------------------------------|
| EAN:                  | 7611614119700                                                                                                      |
| Material              | Nickel-plated brass                                                                                                |
| Contact sleeve        | Nickel-plated brass                                                                                                |
| Seal                  | TPE                                                                                                                |
| O-ring                | NBR                                                                                                                |
| Operation temperature | -40°C / +100°C                                                                                                     |
| Protection class      | IP 68 (up to 10 bar) / IP 69                                                                                       |
| NEMA Type rating      | 4X                                                                                                                 |
| Properties            | Excellent shield contact through the contact sleeve with the braided shield terminating in the screwed cable gland |
| Entry thread          | Pg 36                                                                                                              |
| Clamping range min.   | 25.0 mm                                                                                                            |
| Clamping range max.   | 30.5 mm                                                                                                            |
| Wrench size           | 50 mm                                                                                                              |
| Dimension H           | 36 mm                                                                                                              |
| Thread length L       | 15 mm                                                                                                              |
| Dispatch              | 10                                                                                                                 |