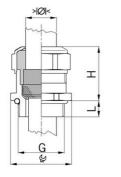

## Long entry thread Pg

Type approval: Progress MS EMV

- One-piece sealing insert
- · not overall length insulated

| Article no:           | 1180.36.305                                                                                                        |
|-----------------------|--------------------------------------------------------------------------------------------------------------------|
| EAN:                  | 7611614119700                                                                                                      |
| Material              | Nickel-plated brass                                                                                                |
| Contact sleeve        | Nickel-plated brass                                                                                                |
| Seal                  | TPE                                                                                                                |
| O-ring                | NBR                                                                                                                |
| Operation temperature | -40°C / +100°C                                                                                                     |
| Protection class      | IP 68 (up to 10 bar) / IP 69                                                                                       |
| NEMA Type rating      | 4X                                                                                                                 |
| Properties            | Excellent shield contact through the contact sleeve with the braided shield terminating in the screwed cable gland |
| Entry thread          | Pg 36                                                                                                              |
| Clamping range min.   | 25.0 mm                                                                                                            |
| Clamping range max.   | 30.5 mm                                                                                                            |
| Wrench size           | 50 mm                                                                                                              |
| Dimension H           | 36 mm                                                                                                              |
| Thread length L       | 15 mm                                                                                                              |
| Dispatch              | 10                                                                                                                 |