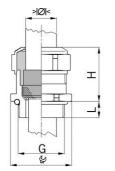

## Long entry thread metric

- · One-piece sealing insert
- not overall length insulated

| Article no:           | 1180.32.250LF                                                                                                      |
|-----------------------|--------------------------------------------------------------------------------------------------------------------|
| EAN:                  | 7611614347820                                                                                                      |
| Material              | Brass CuZn21Si3P lead-free                                                                                         |
| Surface               | Nickel-plated                                                                                                      |
| Identification        | 1 groove                                                                                                           |
| Contact sleeve        | Brass CuZn21Si3P lead-free                                                                                         |
| Seal                  | TPE                                                                                                                |
| O-ring                | NBR                                                                                                                |
| Operation temperature | -40°C / +100°C                                                                                                     |
| Strain relief         | Version A acc. to EN 62444                                                                                         |
| Protection class      | IP 68 (up to 10 bar) / IP 69                                                                                       |
| Properties            | Excellent shield contact through the contact sleeve with the braided shield terminating in the screwed cable gland |
| Entry thread          | M32x1.5                                                                                                            |
| Clamping range min.   | 21.0 mm                                                                                                            |
| Clamping range max.   | 25.0 mm                                                                                                            |
| Wrench size           | 36 mm                                                                                                              |
| Dimension H           | 32 mm                                                                                                              |
| Thread length L       | 13 mm                                                                                                              |
| Dispatch              | 25                                                                                                                 |