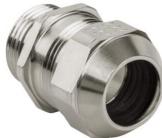

## Long entry thread metric

- · One-piece sealing insert
- not overall length insulated

| Article no:           | 1180.32.210LF                                                                                                      |
|-----------------------|--------------------------------------------------------------------------------------------------------------------|
| EAN:                  | 7611614347813                                                                                                      |
| Material              | Brass CuZn21Si3P lead-free                                                                                         |
| Surface               | Nickel-plated                                                                                                      |
| Identification        | 1 groove                                                                                                           |
| Contact sleeve        | Brass CuZn21Si3P lead-free                                                                                         |
| Seal                  | TPE                                                                                                                |
| O-ring                | NBR                                                                                                                |
| Operation temperature | -40°C / +100°C                                                                                                     |
| Strain relief         | Version A acc. to EN 62444                                                                                         |
| Protection class      | IP 68 (up to 10 bar) / IP 69                                                                                       |
| Properties            | Excellent shield contact through the contact sleeve with the braided shield terminating in the screwed cable gland |
| Entry thread          | M32x1.5                                                                                                            |
| Clamping range min.   | 18.0 mm                                                                                                            |
| Clamping range max.   | 21.0 mm                                                                                                            |
| Wrench size           | 36 mm                                                                                                              |
| Dimension H           | 32 mm                                                                                                              |
| Thread length L       | 13 mm                                                                                                              |
| Dispatch              | 25                                                                                                                 |