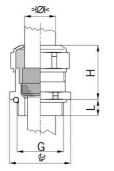

## Long entry thread metric

- · One-piece sealing insert
- not overall length insulated

| Article no:           | 1180.32.210LF                                                                                                      |
|-----------------------|--------------------------------------------------------------------------------------------------------------------|
| EAN:                  | 7611614347813                                                                                                      |
| Material              | Brass CuZn21Si3P lead-free                                                                                         |
| Surface               | Nickel-plated                                                                                                      |
| Identification        | 1 groove                                                                                                           |
| Contact sleeve        | Brass CuZn21Si3P lead-free                                                                                         |
| Seal                  | TPE                                                                                                                |
| O-ring                | NBR                                                                                                                |
| Operation temperature | -40°C / +100°C                                                                                                     |
| Strain relief         | Version A acc. to EN 62444                                                                                         |
| Protection class      | IP 68 (up to 10 bar) / IP 69                                                                                       |
| Properties            | Excellent shield contact through the contact sleeve with the braided shield terminating in the screwed cable gland |
| Entry thread          | M32x1.5                                                                                                            |
| Clamping range min.   | 18.0 mm                                                                                                            |
| Clamping range max.   | 21.0 mm                                                                                                            |
| Wrench size           | 36 mm                                                                                                              |
| Dimension H           | 32 mm                                                                                                              |
| Thread length L       | 13 mm                                                                                                              |
| Dispatch              | 25                                                                                                                 |