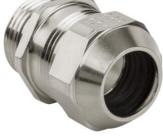

## Long entry thread metric

- · One-piece sealing insert
- not overall length insulated

| Article no:           | 1180.32.210LF                                                                                                      |
|-----------------------|--------------------------------------------------------------------------------------------------------------------|
| EAN:                  | 7611614347813                                                                                                      |
| Material              | Brass CuZn21Si3P lead-free                                                                                         |
| Surface               | Nickel-plated                                                                                                      |
| Identification        | 1 groove                                                                                                           |
| Contact sleeve        | Brass CuZn21Si3P lead-free                                                                                         |
| Seal                  | TPE                                                                                                                |
| O-ring                | NBR                                                                                                                |
| Operation temperature | -40°C / +100°C                                                                                                     |
| Strain relief         | Version A acc. to EN 62444                                                                                         |
| Protection class      | IP 68 (up to 10 bar) / IP 69                                                                                       |
| Properties            | Excellent shield contact through the contact sleeve with the braided shield terminating in the screwed cable gland |
| Entry thread          | M32x1.5                                                                                                            |
| Clamping range min.   | 18.0 mm                                                                                                            |
| Clamping range max.   | 21.0 mm                                                                                                            |
| Wrench size           | 36 mm                                                                                                              |
| Dimension H           | 32 mm                                                                                                              |
| Thread length L       | 13 mm                                                                                                              |
| Dispatch              | 25                                                                                                                 |