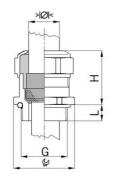

## Cable glands Progress® EMC nickel-plated brass with contact sleeve

- · One-piece sealing insert
- · not overall length insulated

| Article no:           | 1180.29.255                                                                                                        |
|-----------------------|--------------------------------------------------------------------------------------------------------------------|
| EAN:                  | 7611614115320                                                                                                      |
| Material              | Nickel-plated brass                                                                                                |
| Contact sleeve        | Nickel-plated brass                                                                                                |
| Seal                  | TPE                                                                                                                |
| O-ring                | NBR                                                                                                                |
| Operation temperature | -40°C / +100°C                                                                                                     |
| Protection class      | IP 68 (up to 10 bar) / IP 69                                                                                       |
| NEMA Type rating      | 4X                                                                                                                 |
| Properties            | Excellent shield contact through the contact sleeve with the braided shield terminating in the screwed cable gland |
| Entry thread          | Pg 29                                                                                                              |
| Clamping range min.   | 23.0 mm                                                                                                            |
| Clamping range max.   | 25.5 mm                                                                                                            |
| Wrench size           | 38 mm                                                                                                              |
| Dimension H           | 32 mm                                                                                                              |
| Thread length L       | 12 mm                                                                                                              |
| Disnatch              | 25                                                                                                                 |