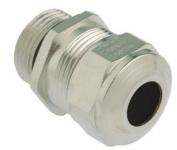

## Cable glands Progress® EMC nickel-plated brass with contact sleeve

- · One-piece sealing insert
- · not overall length insulated

| Article no:           | 1180.29.255                                                                                                        |
|-----------------------|--------------------------------------------------------------------------------------------------------------------|
| EAN:                  | 7611614115320                                                                                                      |
| Material              | Nickel-plated brass                                                                                                |
| Contact sleeve        | Nickel-plated brass                                                                                                |
| Seal                  | TPE                                                                                                                |
| O-ring                | NBR                                                                                                                |
| Operation temperature | -40°C / +100°C                                                                                                     |
| Protection class      | IP 68 (up to 10 bar) / IP 69                                                                                       |
| NEMA Type rating      | 4X                                                                                                                 |
| Properties            | Excellent shield contact through the contact sleeve with the braided shield terminating in the screwed cable gland |
| Entry thread          | Pg 29                                                                                                              |
| Clamping range min.   | 23.0 mm                                                                                                            |
| Clamping range max.   | 25.5 mm                                                                                                            |
| Wrench size           | 38 mm                                                                                                              |
| Dimension H           | 32 mm                                                                                                              |
| Thread length L       | 12 mm                                                                                                              |
| Disnatch              | 25                                                                                                                 |