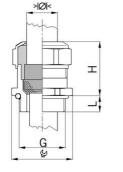

## Long entry thread Pg

Type approval: Progress MS EMV

- One-piece sealing insert
- not overall length insulated

| Article no:           | 1180.29.230                                                                                                        |
|-----------------------|--------------------------------------------------------------------------------------------------------------------|
| EAN:                  | 7611614115313                                                                                                      |
| Material              | Nickel-plated brass                                                                                                |
| Contact sleeve        | Nickel-plated brass                                                                                                |
| Seal                  | TPE                                                                                                                |
| O-ring                | NBR                                                                                                                |
| Operation temperature | -40°C / +100°C                                                                                                     |
| Protection class      | IP 68 (up to 10 bar) / IP 69                                                                                       |
| NEMA Type rating      | 4X                                                                                                                 |
| Properties            | Excellent shield contact through the contact sleeve with the braided shield terminating in the screwed cable gland |
| Entry thread          | Pg 29                                                                                                              |
| Clamping range min.   | 19.0 mm                                                                                                            |
| Clamping range max.   | 23.0 mm                                                                                                            |
| Wrench size           | 38 mm                                                                                                              |
| Dimension H           | 33 mm                                                                                                              |
| Thread length L       | 12 mm                                                                                                              |
| Dispatch              | 25                                                                                                                 |
|                       |                                                                                                                    |