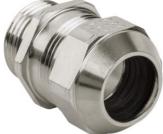

## Long entry thread metric

- · One-piece sealing insert
- not overall length insulated

| Article no:           | 1180.25.190LF                                                                                                      |
|-----------------------|--------------------------------------------------------------------------------------------------------------------|
| EAN:                  | 7611614347806                                                                                                      |
| Material              | Brass CuZn21Si3P lead-free                                                                                         |
| Surface               | Nickel-plated                                                                                                      |
| Identification        | 1 groove                                                                                                           |
| Contact sleeve        | Brass CuZn21Si3P lead-free                                                                                         |
| Seal                  | TPE                                                                                                                |
| O-ring                | NBR                                                                                                                |
| Operation temperature | -40°C / +100°C                                                                                                     |
| Strain relief         | Version A acc. to EN 62444                                                                                         |
| Protection class      | IP 68 (up to 10 bar) / IP 69                                                                                       |
| Properties            | Excellent shield contact through the contact sleeve with the braided shield terminating in the screwed cable gland |
| Entry thread          | M25x1.5                                                                                                            |
| Clamping range min.   | 16.0 mm                                                                                                            |
| Clamping range max.   | 19.0 mm                                                                                                            |
| Wrench size           | 30 mm                                                                                                              |
| Dimension H           | 33 mm                                                                                                              |
| Thread length L       | 11 mm                                                                                                              |
| Dispatch              | 25                                                                                                                 |
|                       |                                                                                                                    |