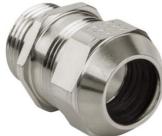

## Long entry thread metric

- · One-piece sealing insert
- not overall length insulated

| Article no:           | 1180.25.190LF                                                                                                      |
|-----------------------|--------------------------------------------------------------------------------------------------------------------|
| EAN:                  | 7611614347806                                                                                                      |
| Material              | Brass CuZn21Si3P lead-free                                                                                         |
| Surface               | Nickel-plated                                                                                                      |
| Identification        | 1 groove                                                                                                           |
| Contact sleeve        | Brass CuZn21Si3P lead-free                                                                                         |
| Seal                  | TPE                                                                                                                |
| O-ring                | NBR                                                                                                                |
| Operation temperature | -40°C / +100°C                                                                                                     |
| Strain relief         | Version A acc. to EN 62444                                                                                         |
| Protection class      | IP 68 (up to 10 bar) / IP 69                                                                                       |
| Properties            | Excellent shield contact through the contact sleeve with the braided shield terminating in the screwed cable gland |
| Entry thread          | M25x1.5                                                                                                            |
| Clamping range min.   | 16.0 mm                                                                                                            |
| Clamping range max.   | 19.0 mm                                                                                                            |
| Wrench size           | 30 mm                                                                                                              |
| Dimension H           | 33 mm                                                                                                              |
| Thread length L       | 11 mm                                                                                                              |
| Dispatch              | 25                                                                                                                 |
|                       |                                                                                                                    |