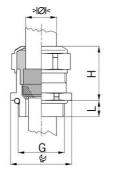

## Long entry thread metric

- · One-piece sealing insert
- not overall length insulated

| Article no:           | 1180.25.190LF                                                                                                      |
|-----------------------|--------------------------------------------------------------------------------------------------------------------|
| EAN:                  | 7611614347806                                                                                                      |
| Material              | Brass CuZn21Si3P lead-free                                                                                         |
| Surface               | Nickel-plated                                                                                                      |
| Identification        | 1 groove                                                                                                           |
| Contact sleeve        | Brass CuZn21Si3P lead-free                                                                                         |
| Seal                  | TPE                                                                                                                |
| O-ring                | NBR                                                                                                                |
| Operation temperature | -40°C / +100°C                                                                                                     |
| Strain relief         | Version A acc. to EN 62444                                                                                         |
| Protection class      | IP 68 (up to 10 bar) / IP 69                                                                                       |
| Properties            | Excellent shield contact through the contact sleeve with the braided shield terminating in the screwed cable gland |
| Entry thread          | M25x1.5                                                                                                            |
| Clamping range min.   | 16.0 mm                                                                                                            |
| Clamping range max.   | 19.0 mm                                                                                                            |
| Wrench size           | 30 mm                                                                                                              |
| Dimension H           | 33 mm                                                                                                              |
| Thread length L       | 11 mm                                                                                                              |
| Dispatch              | 25                                                                                                                 |
|                       |                                                                                                                    |