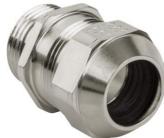

## Long entry thread metric

- · One-piece sealing insert
- not overall length insulated

| Article no:           | 1180.25.160LF                                                                                                      |
|-----------------------|--------------------------------------------------------------------------------------------------------------------|
| EAN:                  | 7611614347790                                                                                                      |
| Material              | Brass CuZn21Si3P lead-free                                                                                         |
| Surface               | Nickel-plated                                                                                                      |
| Identification        | 1 groove                                                                                                           |
| Contact sleeve        | Brass CuZn21Si3P lead-free                                                                                         |
| Seal                  | TPE                                                                                                                |
| O-ring                | NBR                                                                                                                |
| Operation temperature | -40°C / +100°C                                                                                                     |
| Strain relief         | Version A acc. to EN 62444                                                                                         |
| Protection class      | IP 68 (up to 10 bar) / IP 69                                                                                       |
| Properties            | Excellent shield contact through the contact sleeve with the braided shield terminating in the screwed cable gland |
| Entry thread          | M25x1.5                                                                                                            |
| Clamping range min.   | 13.0 mm                                                                                                            |
| Clamping range max.   | 16.0 mm                                                                                                            |
| Wrench size           | 30 mm                                                                                                              |
| Dimension H           | 30 mm                                                                                                              |
| Thread length L       | 11 mm                                                                                                              |
| Dispatch              | 25                                                                                                                 |