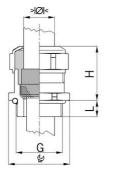

## Long entry thread metric

- · One-piece sealing insert
- not overall length insulated

| Article no:           | 1180.25.160LF                                                                                                      |
|-----------------------|--------------------------------------------------------------------------------------------------------------------|
| EAN:                  | 7611614347790                                                                                                      |
| Material              | Brass CuZn21Si3P lead-free                                                                                         |
| Surface               | Nickel-plated                                                                                                      |
| Identification        | 1 groove                                                                                                           |
| Contact sleeve        | Brass CuZn21Si3P lead-free                                                                                         |
| Seal                  | TPE                                                                                                                |
| O-ring                | NBR                                                                                                                |
| Operation temperature | -40°C / +100°C                                                                                                     |
| Strain relief         | Version A acc. to EN 62444                                                                                         |
| Protection class      | IP 68 (up to 10 bar) / IP 69                                                                                       |
| Properties            | Excellent shield contact through the contact sleeve with the braided shield terminating in the screwed cable gland |
| Entry thread          | M25x1.5                                                                                                            |
| Clamping range min.   | 13.0 mm                                                                                                            |
| Clamping range max.   | 16.0 mm                                                                                                            |
| Wrench size           | 30 mm                                                                                                              |
| Dimension H           | 30 mm                                                                                                              |
| Thread length L       | 11 mm                                                                                                              |
| Dispatch              | 25                                                                                                                 |