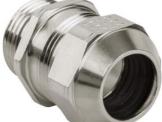

## Long entry thread metric

- · One-piece sealing insert
- not overall length insulated

| Article no:           | 1180.25.160LF                                                                                                      |
|-----------------------|--------------------------------------------------------------------------------------------------------------------|
| EAN:                  | 7611614347790                                                                                                      |
| Material              | Brass CuZn21Si3P lead-free                                                                                         |
| Surface               | Nickel-plated                                                                                                      |
| Identification        | 1 groove                                                                                                           |
| Contact sleeve        | Brass CuZn21Si3P lead-free                                                                                         |
| Seal                  | TPE                                                                                                                |
| O-ring                | NBR                                                                                                                |
| Operation temperature | -40°C / +100°C                                                                                                     |
| Strain relief         | Version A acc. to EN 62444                                                                                         |
| Protection class      | IP 68 (up to 10 bar) / IP 69                                                                                       |
| Properties            | Excellent shield contact through the contact sleeve with the braided shield terminating in the screwed cable gland |
| Entry thread          | M25x1.5                                                                                                            |
| Clamping range min.   | 13.0 mm                                                                                                            |
| Clamping range max.   | 16.0 mm                                                                                                            |
| Wrench size           | 30 mm                                                                                                              |
| Dimension H           | 30 mm                                                                                                              |
| Thread length L       | 11 mm                                                                                                              |
| Dispatch              | 25                                                                                                                 |