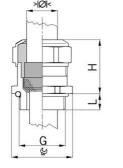

## Long entry thread Pg

Type approval: Progress MS EMV

- One-piece sealing insert
- not overall length insulated

| Article no:           | 1180.21.190                                                                                                        |
|-----------------------|--------------------------------------------------------------------------------------------------------------------|
| EAN:                  | 7611614115306                                                                                                      |
| Material              | Nickel-plated brass                                                                                                |
| Contact sleeve        | Nickel-plated brass                                                                                                |
| Seal                  | TPE                                                                                                                |
| O-ring                | NBR                                                                                                                |
| Operation temperature | -40°C / +100°C                                                                                                     |
| Protection class      | IP 68 (up to 10 bar) / IP 69                                                                                       |
| NEMA Type rating      | 4X                                                                                                                 |
| Properties            | Excellent shield contact through the contact sleeve with the braided shield terminating in the screwed cable gland |
| Entry thread          | Pg 21                                                                                                              |
| Clamping range min.   | 16.0 mm                                                                                                            |
| Clamping range max.   | 19.0 mm                                                                                                            |
| Wrench size           | 30 mm                                                                                                              |
| Dimension H           | 33 mm                                                                                                              |
| Thread length L       | 12 mm                                                                                                              |
| Dispatch              | 25                                                                                                                 |