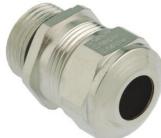

## Cable glands Progress® EMC nickel-plated brass with contact sleeve

## Long entry thread Pg

Type approval: Progress MS EMV

- One-piece sealing insert
- not overall length insulated

| Article no:           | 1180.21.190                                                                                                        |
|-----------------------|--------------------------------------------------------------------------------------------------------------------|
| EAN:                  | 7611614115306                                                                                                      |
| Material              | Nickel-plated brass                                                                                                |
| Contact sleeve        | Nickel-plated brass                                                                                                |
| Seal                  | TPE                                                                                                                |
| O-ring                | NBR                                                                                                                |
| Operation temperature | -40°C / +100°C                                                                                                     |
| Protection class      | IP 68 (up to 10 bar) / IP 69                                                                                       |
| NEMA Type rating      | 4X                                                                                                                 |
| Properties            | Excellent shield contact through the contact sleeve with the braided shield terminating in the screwed cable gland |
| Entry thread          | Pg 21                                                                                                              |
| Clamping range min.   | 16.0 mm                                                                                                            |
| Clamping range max.   | 19.0 mm                                                                                                            |
| Wrench size           | 30 mm                                                                                                              |
| Dimension H           | 33 mm                                                                                                              |
| Thread length L       | 12 mm                                                                                                              |
| Dispatch              | 25                                                                                                                 |