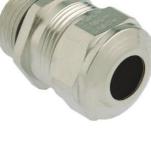

## Cable glands Progress® EMC nickel-plated brass with contact sleeve

## Long entry thread Pg

Type approval: Progress MS EMV

- One-piece sealing insert
- not overall length insulated

| Article no:           | 1180.21.190                                                                                                        |
|-----------------------|--------------------------------------------------------------------------------------------------------------------|
| EAN:                  | 7611614115306                                                                                                      |
| Material              | Nickel-plated brass                                                                                                |
| Contact sleeve        | Nickel-plated brass                                                                                                |
| Seal                  | TPE                                                                                                                |
| O-ring                | NBR                                                                                                                |
| Operation temperature | -40°C / +100°C                                                                                                     |
| Protection class      | IP 68 (up to 10 bar) / IP 69                                                                                       |
| NEMA Type rating      | 4X                                                                                                                 |
| Properties            | Excellent shield contact through the contact sleeve with the braided shield terminating in the screwed cable gland |
| Entry thread          | Pg 21                                                                                                              |
| Clamping range min.   | 16.0 mm                                                                                                            |
| Clamping range max.   | 19.0 mm                                                                                                            |
| Wrench size           | 30 mm                                                                                                              |
| Dimension H           | 33 mm                                                                                                              |
| Thread length L       | 12 mm                                                                                                              |
| Dispatch              | 25                                                                                                                 |