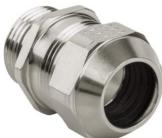

## Long entry thread metric

- · One-piece sealing insert
- not overall length insulated

| Article no:           | 1180.20.140LF                                                                                                      |
|-----------------------|--------------------------------------------------------------------------------------------------------------------|
| EAN:                  | 7611614347783                                                                                                      |
| Material              | Brass CuZn21Si3P lead-free                                                                                         |
| Surface               | Nickel-plated                                                                                                      |
| Identification        | 1 groove                                                                                                           |
| Contact sleeve        | Brass CuZn21Si3P lead-free                                                                                         |
| Seal                  | TPE                                                                                                                |
| O-ring                | NBR                                                                                                                |
| Operation temperature | -40°C / +100°C                                                                                                     |
| Strain relief         | Version A acc. to EN 62444                                                                                         |
| Protection class      | IP 68 (up to 10 bar) / IP 69                                                                                       |
| Properties            | Excellent shield contact through the contact sleeve with the braided shield terminating in the screwed cable gland |
| Entry thread          | M20x1.5                                                                                                            |
| Clamping range min.   | 11.0 mm                                                                                                            |
| Clamping range max.   | 14.0 mm                                                                                                            |
| Wrench size           | 24 mm                                                                                                              |
| Dimension H           | 27 mm                                                                                                              |
| Thread length L       | 10 mm                                                                                                              |
| Dispatch              | 50                                                                                                                 |