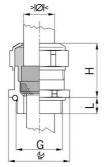

## Long entry thread metric

- · One-piece sealing insert
- not overall length insulated

| Article no:           | 1180.20.140LF                                                                                                      |
|-----------------------|--------------------------------------------------------------------------------------------------------------------|
| EAN:                  | 7611614347783                                                                                                      |
| Material              | Brass CuZn21Si3P lead-free                                                                                         |
| Surface               | Nickel-plated                                                                                                      |
| Identification        | 1 groove                                                                                                           |
| Contact sleeve        | Brass CuZn21Si3P lead-free                                                                                         |
| Seal                  | TPE                                                                                                                |
| O-ring                | NBR                                                                                                                |
| Operation temperature | -40°C / +100°C                                                                                                     |
| Strain relief         | Version A acc. to EN 62444                                                                                         |
| Protection class      | IP 68 (up to 10 bar) / IP 69                                                                                       |
| Properties            | Excellent shield contact through the contact sleeve with the braided shield terminating in the screwed cable gland |
| Entry thread          | M20x1.5                                                                                                            |
| Clamping range min.   | 11.0 mm                                                                                                            |
| Clamping range max.   | 14.0 mm                                                                                                            |
| Wrench size           | 24 mm                                                                                                              |
| Dimension H           | 27 mm                                                                                                              |
| Thread length L       | 10 mm                                                                                                              |
| Dispatch              | 50                                                                                                                 |