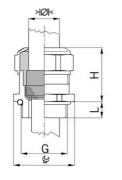

## Cable glands Progress® EMC nickel-plated brass with contact sleeve

Type approval: Progress MS EMV

- · One-piece sealing insert
- · not overall length insulated

| Article no:           | 1180.20.140                                                                                                        |
|-----------------------|--------------------------------------------------------------------------------------------------------------------|
| EAN:                  | 7611614114972                                                                                                      |
| Material              | Nickel-plated brass                                                                                                |
| Contact sleeve        | Nickel-plated brass                                                                                                |
| Seal                  | TPE                                                                                                                |
| O-ring                | NBR                                                                                                                |
| Operation temperature | -40°C / +100°C                                                                                                     |
| Strain relief         | Version A acc. to EN 62444                                                                                         |
| Protection class      | IP 68 (up to 10 bar) / IP 69                                                                                       |
| NEMA Type rating      | 4X                                                                                                                 |
| Properties            | Excellent shield contact through the contact sleeve with the braided shield terminating in the screwed cable gland |
| Entry thread          | M20x1.5                                                                                                            |
| Clamping range min.   | 11.0 mm                                                                                                            |
| Clamping range max.   | 14.0 mm                                                                                                            |
| Wrench size           | 24 mm                                                                                                              |
| Dimension H           | 27 mm                                                                                                              |
| Thread length L       | 10 mm                                                                                                              |
| Dispatch              | 50                                                                                                                 |
|                       |                                                                                                                    |