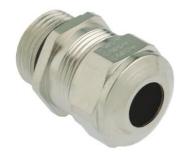

## Cable glands Progress® EMC nickel-plated brass with contact sleeve

Type approval: Progress MS EMV

- · One-piece sealing insert
- · not overall length insulated

| Article no:           | 1180.20.140                                                                                                        |
|-----------------------|--------------------------------------------------------------------------------------------------------------------|
| EAN:                  | 7611614114972                                                                                                      |
| Material              | Nickel-plated brass                                                                                                |
| Contact sleeve        | Nickel-plated brass                                                                                                |
| Seal                  | TPE                                                                                                                |
| O-ring                | NBR                                                                                                                |
| Operation temperature | -40°C / +100°C                                                                                                     |
| Strain relief         | Version A acc. to EN 62444                                                                                         |
| Protection class      | IP 68 (up to 10 bar) / IP 69                                                                                       |
| NEMA Type rating      | 4X                                                                                                                 |
| Properties            | Excellent shield contact through the contact sleeve with the braided shield terminating in the screwed cable gland |
| Entry thread          | M20x1.5                                                                                                            |
| Clamping range min.   | 11.0 mm                                                                                                            |
| Clamping range max.   | 14.0 mm                                                                                                            |
| Wrench size           | 24 mm                                                                                                              |
| Dimension H           | 27 mm                                                                                                              |
| Thread length L       | 10 mm                                                                                                              |
| Dispatch              | 50                                                                                                                 |
|                       |                                                                                                                    |