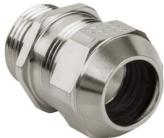

## Long entry thread metric

- · One-piece sealing insert
- not overall length insulated

| Article no:           | 1180.20.110LF                                                                                                      |
|-----------------------|--------------------------------------------------------------------------------------------------------------------|
| EAN:                  | 7611614347776                                                                                                      |
| Material              | Brass CuZn21Si3P lead-free                                                                                         |
| Surface               | Nickel-plated                                                                                                      |
| Identification        | 1 groove                                                                                                           |
| Contact sleeve        | Brass CuZn21Si3P lead-free                                                                                         |
| Seal                  | TPE                                                                                                                |
| O-ring                | NBR                                                                                                                |
| Operation temperature | -40°C / +100°C                                                                                                     |
| Strain relief         | Version A acc. to EN 62444                                                                                         |
| Protection class      | IP 68 (up to 10 bar) / IP 69                                                                                       |
| Properties            | Excellent shield contact through the contact sleeve with the braided shield terminating in the screwed cable gland |
| Entry thread          | M20x1.5                                                                                                            |
| Clamping range min.   | 8.0 mm                                                                                                             |
| Clamping range max.   | 11.0 mm                                                                                                            |
| Wrench size           | 24 mm                                                                                                              |
| Dimension H           | 25 mm                                                                                                              |
| Thread length L       | 10 mm                                                                                                              |
| Dispatch              | 50                                                                                                                 |