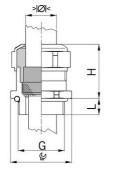

## Long entry thread metric

- · One-piece sealing insert
- not overall length insulated

| Article no:           | 1180.20.110LF                                                                                                      |
|-----------------------|--------------------------------------------------------------------------------------------------------------------|
| EAN:                  | 7611614347776                                                                                                      |
| Material              | Brass CuZn21Si3P lead-free                                                                                         |
| Surface               | Nickel-plated                                                                                                      |
| Identification        | 1 groove                                                                                                           |
| Contact sleeve        | Brass CuZn21Si3P lead-free                                                                                         |
| Seal                  | TPE                                                                                                                |
| O-ring                | NBR                                                                                                                |
| Operation temperature | -40°C / +100°C                                                                                                     |
| Strain relief         | Version A acc. to EN 62444                                                                                         |
| Protection class      | IP 68 (up to 10 bar) / IP 69                                                                                       |
| Properties            | Excellent shield contact through the contact sleeve with the braided shield terminating in the screwed cable gland |
| Entry thread          | M20x1.5                                                                                                            |
| Clamping range min.   | 8.0 mm                                                                                                             |
| Clamping range max.   | 11.0 mm                                                                                                            |
| Wrench size           | 24 mm                                                                                                              |
| Dimension H           | 25 mm                                                                                                              |
| Thread length L       | 10 mm                                                                                                              |
| Dispatch              | 50                                                                                                                 |