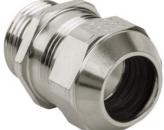

## Long entry thread metric

- · One-piece sealing insert
- not overall length insulated

| Article no:           | 1180.20.110LF                                                                                                      |
|-----------------------|--------------------------------------------------------------------------------------------------------------------|
| EAN:                  | 7611614347776                                                                                                      |
| Material              | Brass CuZn21Si3P lead-free                                                                                         |
| Surface               | Nickel-plated                                                                                                      |
| Identification        | 1 groove                                                                                                           |
| Contact sleeve        | Brass CuZn21Si3P lead-free                                                                                         |
| Seal                  | TPE                                                                                                                |
| O-ring                | NBR                                                                                                                |
| Operation temperature | -40°C / +100°C                                                                                                     |
| Strain relief         | Version A acc. to EN 62444                                                                                         |
| Protection class      | IP 68 (up to 10 bar) / IP 69                                                                                       |
| Properties            | Excellent shield contact through the contact sleeve with the braided shield terminating in the screwed cable gland |
| Entry thread          | M20x1.5                                                                                                            |
| Clamping range min.   | 8.0 mm                                                                                                             |
| Clamping range max.   | 11.0 mm                                                                                                            |
| Wrench size           | 24 mm                                                                                                              |
| Dimension H           | 25 mm                                                                                                              |
| Thread length L       | 10 mm                                                                                                              |
| Dispatch              | 50                                                                                                                 |