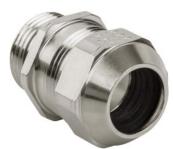

## Long entry thread metric

- $\cdot$  One-piece sealing insert
- not overall length insulated

| Article no:           | 1180.17.100LF                                                                                                            |
|-----------------------|--------------------------------------------------------------------------------------------------------------------------|
| EAN:                  | 7611614347769                                                                                                            |
| Material              | Brass CuZn21Si3P lead-free                                                                                               |
| Surface               | Nickel-plated                                                                                                            |
| Identification        | 1 groove                                                                                                                 |
| Contact sleeve        | Brass CuZn21Si3P lead-free                                                                                               |
| Seal                  | TPE                                                                                                                      |
| O-ring                | NBR                                                                                                                      |
| Operation temperature | -40°C / +100°C                                                                                                           |
| Strain relief         | Version A acc. to EN 62444                                                                                               |
| Protection class      | IP 68 (up to 10 bar) / IP 69                                                                                             |
| Properties            | Excellent shield contact through the contact<br>sleeve with the braided shield terminating in<br>the screwed cable gland |
| Entry thread          | M16x1.5                                                                                                                  |
| Clamping range min.   | 8.0 mm                                                                                                                   |
| Clamping range max.   | 10.0 mm                                                                                                                  |
| Wrench size           | 18 mm                                                                                                                    |
| Dimension H           | 25 mm                                                                                                                    |
| Thread length L       | 10 mm                                                                                                                    |
| Dispatch              | 50                                                                                                                       |