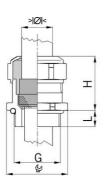

## Long entry thread metric

- $\cdot$  One-piece sealing insert
- not overall length insulated

| Article no:           | 1180.17.100LF                                                                                                            |
|-----------------------|--------------------------------------------------------------------------------------------------------------------------|
| EAN:                  | 7611614347769                                                                                                            |
| Material              | Brass CuZn21Si3P lead-free                                                                                               |
| Surface               | Nickel-plated                                                                                                            |
| Identification        | 1 groove                                                                                                                 |
| Contact sleeve        | Brass CuZn21Si3P lead-free                                                                                               |
| Seal                  | TPE                                                                                                                      |
| O-ring                | NBR                                                                                                                      |
| Operation temperature | -40°C / +100°C                                                                                                           |
| Strain relief         | Version A acc. to EN 62444                                                                                               |
| Protection class      | IP 68 (up to 10 bar) / IP 69                                                                                             |
| Properties            | Excellent shield contact through the contact<br>sleeve with the braided shield terminating in<br>the screwed cable gland |
| Entry thread          | M16x1.5                                                                                                                  |
| Clamping range min.   | 8.0 mm                                                                                                                   |
| Clamping range max.   | 10.0 mm                                                                                                                  |
| Wrench size           | 18 mm                                                                                                                    |
| Dimension H           | 25 mm                                                                                                                    |
| Thread length L       | 10 mm                                                                                                                    |
| Dispatch              | 50                                                                                                                       |