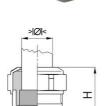

## Long entry thread metric

- · One-piece sealing insert
- not overall length insulated

| Article no:           | 1180.17.080LF                                                                                                      |
|-----------------------|--------------------------------------------------------------------------------------------------------------------|
| EAN:                  | 7611614347752                                                                                                      |
| Material              | Brass CuZn21Si3P lead-free                                                                                         |
| Surface               | Nickel-plated                                                                                                      |
| Identification        | 1 groove                                                                                                           |
| Contact sleeve        | Brass CuZn21Si3P lead-free                                                                                         |
| Seal                  | TPE                                                                                                                |
| O-ring                | NBR                                                                                                                |
| Operation temperature | -40°C / +100°C                                                                                                     |
| Strain relief         | Version A acc. to EN 62444                                                                                         |
| Protection class      | IP 68 (up to 10 bar) / IP 69                                                                                       |
| Properties            | Excellent shield contact through the contact sleeve with the braided shield terminating in the screwed cable gland |
| Entry thread          | M16x1.5                                                                                                            |
| Clamping range min.   | 6.0 mm                                                                                                             |
| Clamping range max.   | 8.0 mm                                                                                                             |
| Wrench size           | 18 mm                                                                                                              |
| Dimension H           | 23 mm                                                                                                              |
| Thread length L       | 10 mm                                                                                                              |
| Dispatch              | 50                                                                                                                 |