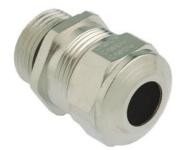

## Cable glands Progress® EMC nickel-plated brass with contact sleeve

- · One-piece sealing insert
- · not overall length insulated

| Article no:           | 1180.16.140                                                                                                        |
|-----------------------|--------------------------------------------------------------------------------------------------------------------|
| EAN:                  | 7611614115283                                                                                                      |
| Material              | Nickel-plated brass                                                                                                |
| Contact sleeve        | Nickel-plated brass                                                                                                |
| Seal                  | TPE                                                                                                                |
| O-ring                | NBR                                                                                                                |
| Operation temperature | -40°C / +100°C                                                                                                     |
| Protection class      | IP 68 (up to 10 bar) / IP 69                                                                                       |
| NEMA Type rating      | 4X                                                                                                                 |
| Properties            | Excellent shield contact through the contact sleeve with the braided shield terminating in the screwed cable gland |
| Entry thread          | Pg 16                                                                                                              |
| Clamping range min.   | 11.0 mm                                                                                                            |
| Clamping range max.   | 14.0 mm                                                                                                            |
| Wrench size           | 24 mm                                                                                                              |
| Dimension H           | 27 mm                                                                                                              |
| Thread length L       | 10 mm                                                                                                              |
|                       |                                                                                                                    |