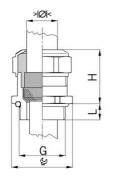

## Cable glands Progress® EMC nickel-plated brass with contact sleeve

- · One-piece sealing insert
- · not overall length insulated

| Article no:           | 1180.16.140                                                                                                        |
|-----------------------|--------------------------------------------------------------------------------------------------------------------|
| EAN:                  | 7611614115283                                                                                                      |
| Material              | Nickel-plated brass                                                                                                |
| Contact sleeve        | Nickel-plated brass                                                                                                |
| Seal                  | TPE                                                                                                                |
| O-ring                | NBR                                                                                                                |
| Operation temperature | -40°C / +100°C                                                                                                     |
| Protection class      | IP 68 (up to 10 bar) / IP 69                                                                                       |
| NEMA Type rating      | 4X                                                                                                                 |
| Properties            | Excellent shield contact through the contact sleeve with the braided shield terminating in the screwed cable gland |
| Entry thread          | Pg 16                                                                                                              |
| Clamping range min.   | 11.0 mm                                                                                                            |
| Clamping range max.   | 14.0 mm                                                                                                            |
| Wrench size           | 24 mm                                                                                                              |
| Dimension H           | 27 mm                                                                                                              |
| Thread length L       | 10 mm                                                                                                              |
|                       |                                                                                                                    |