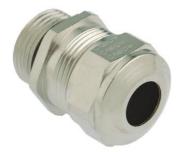

## Cable glands Progress® EMC nickel-plated brass with contact sleeve

Type approval: Progress MS EMV

· One-piece sealing insert

Article no:

Dispatch

· not overall length insulated

| EAN:                                                | 7611614115252                                                                              |
|-----------------------------------------------------|--------------------------------------------------------------------------------------------|
| Material                                            | Nickel-plated brass                                                                        |
| Contact sleeve                                      | Nickel-plated brass                                                                        |
| Seal                                                | TPE                                                                                        |
| O-ring                                              | NBR                                                                                        |
| Operation temperature                               | -40°C / +100°C                                                                             |
| Protection class                                    | IP 68 (up to 10 bar) / IP 69                                                               |
| NEMA Type rating                                    | 4X                                                                                         |
| Properties                                          | Excellent shield contact through the contact sleeve with the braided shield terminating in |
|                                                     | the screwed cable gland                                                                    |
| Entry thread                                        | the screwed cable gland Pg 13                                                              |
| Entry thread Clamping range min.                    |                                                                                            |
| •                                                   | Pg 13                                                                                      |
| Clamping range min.                                 | Pg 13<br>8.0 mm                                                                            |
| Clamping range min. Clamping range max.             | Pg 13<br>8.0 mm<br>11.0 mm                                                                 |
| Clamping range min. Clamping range max. Wrench size | Pg 13<br>8.0 mm<br>11.0 mm<br>24 mm                                                        |