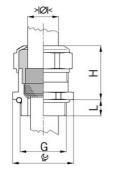

## Cable glands Progress® EMC nickel-plated brass with contact sleeve

Type approval: Progress MS EMV

· One-piece sealing insert

Article no:

Dispatch

· not overall length insulated

| EAN:                                                | 7611614115252                                                                              |
|-----------------------------------------------------|--------------------------------------------------------------------------------------------|
| Material                                            | Nickel-plated brass                                                                        |
| Contact sleeve                                      | Nickel-plated brass                                                                        |
| Seal                                                | TPE                                                                                        |
| O-ring                                              | NBR                                                                                        |
| Operation temperature                               | -40°C / +100°C                                                                             |
| Protection class                                    | IP 68 (up to 10 bar) / IP 69                                                               |
| NEMA Type rating                                    | 4X                                                                                         |
| Properties                                          | Excellent shield contact through the contact sleeve with the braided shield terminating in |
|                                                     | the screwed cable gland                                                                    |
| Entry thread                                        | the screwed cable gland Pg 13                                                              |
| Entry thread Clamping range min.                    |                                                                                            |
| •                                                   | Pg 13                                                                                      |
| Clamping range min.                                 | Pg 13<br>8.0 mm                                                                            |
| Clamping range min. Clamping range max.             | Pg 13<br>8.0 mm<br>11.0 mm                                                                 |
| Clamping range min. Clamping range max. Wrench size | Pg 13<br>8.0 mm<br>11.0 mm<br>24 mm                                                        |