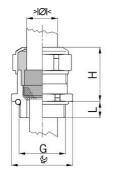

## Long entry thread metric

- · One-piece sealing insert
- not overall length insulated

| Article no:           | 1180.12.060LF                                                                                                      |
|-----------------------|--------------------------------------------------------------------------------------------------------------------|
| EAN:                  | 7611614347738                                                                                                      |
| Material              | Brass CuZn21Si3P lead-free                                                                                         |
| Surface               | Nickel-plated                                                                                                      |
| Identification        | 1 groove                                                                                                           |
| Contact sleeve        | Brass CuZn21Si3P lead-free                                                                                         |
| Seal                  | TPE                                                                                                                |
| O-ring                | NBR                                                                                                                |
| Operation temperature | -40°C / +100°C                                                                                                     |
| Strain relief         | Version A acc. to EN 62444                                                                                         |
| Protection class      | IP 68 (up to 10 bar) / IP 69                                                                                       |
| Properties            | Excellent shield contact through the contact sleeve with the braided shield terminating in the screwed cable gland |
| Entry thread          | M12x1.5                                                                                                            |
| Clamping range min.   | 4.5 mm                                                                                                             |
| Clamping range max.   | 6.0 mm                                                                                                             |
| Wrench size           | 15 mm                                                                                                              |
| Dimension H           | 20 mm                                                                                                              |
| Thread length L       | 10 mm                                                                                                              |
| Dispatch              | 50                                                                                                                 |