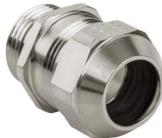

## Long entry thread metric

- · One-piece sealing insert
- not overall length insulated

| Article no:           | 1180.12.060LF                                                                                                      |
|-----------------------|--------------------------------------------------------------------------------------------------------------------|
| EAN:                  | 7611614347738                                                                                                      |
| Material              | Brass CuZn21Si3P lead-free                                                                                         |
| Surface               | Nickel-plated                                                                                                      |
| Identification        | 1 groove                                                                                                           |
| Contact sleeve        | Brass CuZn21Si3P lead-free                                                                                         |
| Seal                  | TPE                                                                                                                |
| O-ring                | NBR                                                                                                                |
| Operation temperature | -40°C / +100°C                                                                                                     |
| Strain relief         | Version A acc. to EN 62444                                                                                         |
| Protection class      | IP 68 (up to 10 bar) / IP 69                                                                                       |
| Properties            | Excellent shield contact through the contact sleeve with the braided shield terminating in the screwed cable gland |
| Entry thread          | M12x1.5                                                                                                            |
| Clamping range min.   | 4.5 mm                                                                                                             |
| Clamping range max.   | 6.0 mm                                                                                                             |
| Wrench size           | 15 mm                                                                                                              |
| Dimension H           | 20 mm                                                                                                              |
| Thread length L       | 10 mm                                                                                                              |
| Dispatch              | 50                                                                                                                 |