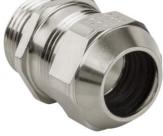

## Long entry thread metric

- · One-piece sealing insert
- not overall length insulated

| Article no:           | 1180.12.060LF                                                                                                      |
|-----------------------|--------------------------------------------------------------------------------------------------------------------|
| EAN:                  | 7611614347738                                                                                                      |
| Material              | Brass CuZn21Si3P lead-free                                                                                         |
| Surface               | Nickel-plated                                                                                                      |
| Identification        | 1 groove                                                                                                           |
| Contact sleeve        | Brass CuZn21Si3P lead-free                                                                                         |
| Seal                  | TPE                                                                                                                |
| O-ring                | NBR                                                                                                                |
| Operation temperature | -40°C / +100°C                                                                                                     |
| Strain relief         | Version A acc. to EN 62444                                                                                         |
| Protection class      | IP 68 (up to 10 bar) / IP 69                                                                                       |
| Properties            | Excellent shield contact through the contact sleeve with the braided shield terminating in the screwed cable gland |
| Entry thread          | M12x1.5                                                                                                            |
| Clamping range min.   | 4.5 mm                                                                                                             |
| Clamping range max.   | 6.0 mm                                                                                                             |
| Wrench size           | 15 mm                                                                                                              |
| Dimension H           | 20 mm                                                                                                              |
| Thread length L       | 10 mm                                                                                                              |
| Dispatch              | 50                                                                                                                 |