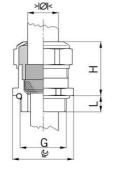

## Long entry thread Pg

Type approval: Progress MS EMV

- One-piece sealing insert
- not overall length insulated

| Article no:           | 1180.11.120                                                                                                        |
|-----------------------|--------------------------------------------------------------------------------------------------------------------|
| EAN:                  | 7611614115245                                                                                                      |
| Material              | Nickel-plated brass                                                                                                |
| Contact sleeve        | Nickel-plated brass                                                                                                |
| Seal                  | TPE                                                                                                                |
| O-ring                | NBR                                                                                                                |
| Operation temperature | -40°C / +100°C                                                                                                     |
| Protection class      | IP 68 (up to 10 bar) / IP 69                                                                                       |
| NEMA Type rating      | 4X                                                                                                                 |
| Properties            | Excellent shield contact through the contact sleeve with the braided shield terminating in the screwed cable gland |
| Entry thread          | Pg 11                                                                                                              |
| Clamping range min.   | 8.5 mm                                                                                                             |
| Clamping range max.   | 12.0 mm                                                                                                            |
| Wrench size           | 21 mm                                                                                                              |
| Dimension H           | 23 mm                                                                                                              |
| Thread length L       | 10 mm                                                                                                              |
| Dispatch              | 50                                                                                                                 |
|                       |                                                                                                                    |