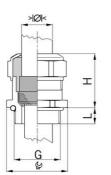

## Type approval: Progress MS EMV

- · One-piece sealing insert
- not overall length insulated

| Article no:           | 1180.11.085                                                                                                        |
|-----------------------|--------------------------------------------------------------------------------------------------------------------|
| EAN:                  | 7611614115238                                                                                                      |
| Material              | Nickel-plated brass                                                                                                |
| Contact sleeve        | Nickel-plated brass                                                                                                |
| Seal                  | TPE                                                                                                                |
| O-ring                | NBR                                                                                                                |
| Operation temperature | -40°C / +100°C                                                                                                     |
| Protection class      | IP 68 (up to 10 bar) / IP 69                                                                                       |
| NEMA Type rating      | 4X                                                                                                                 |
| Properties            | Excellent shield contact through the contact sleeve with the braided shield terminating in the screwed cable gland |
| Entry thread          | Pg 11                                                                                                              |
| Clamping range min.   | 5.5 mm                                                                                                             |
| Clamping range max.   | 8.5 mm                                                                                                             |
| Wrench size           | 21 mm                                                                                                              |
| Dimension H           | 23 mm                                                                                                              |
| Thread length L       | 10 mm                                                                                                              |
| Dispatch              | 50                                                                                                                 |