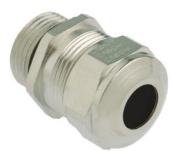

## Type approval: Progress MS EMV

- · One-piece sealing insert
- not overall length insulated

| Article no:           | 1180.11.085                                                                                                        |
|-----------------------|--------------------------------------------------------------------------------------------------------------------|
| EAN:                  | 7611614115238                                                                                                      |
| Material              | Nickel-plated brass                                                                                                |
| Contact sleeve        | Nickel-plated brass                                                                                                |
| Seal                  | TPE                                                                                                                |
| O-ring                | NBR                                                                                                                |
| Operation temperature | -40°C / +100°C                                                                                                     |
| Protection class      | IP 68 (up to 10 bar) / IP 69                                                                                       |
| NEMA Type rating      | 4X                                                                                                                 |
| Properties            | Excellent shield contact through the contact sleeve with the braided shield terminating in the screwed cable gland |
| Entry thread          | Pg 11                                                                                                              |
| Clamping range min.   | 5.5 mm                                                                                                             |
| Clamping range max.   | 8.5 mm                                                                                                             |
| Wrench size           | 21 mm                                                                                                              |
| Dimension H           | 23 mm                                                                                                              |
| Thread length L       | 10 mm                                                                                                              |
| Dispatch              | 50                                                                                                                 |