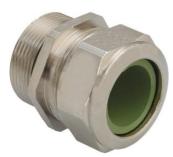

## Cable glands Progress® EMC nickel-plated brass with contact sleeve for high

## Long entry thread metric

- One-piece sealing insert
  not overall length insulated

| 7611614233468<br>Nickel-plated brass                                                                               |
|--------------------------------------------------------------------------------------------------------------------|
| Nickel-plated brass                                                                                                |
| •                                                                                                                  |
| Nickel-plated brass                                                                                                |
| FPM                                                                                                                |
| FPM                                                                                                                |
| -40°C / +200°C                                                                                                     |
| Version A acc. to EN 62444                                                                                         |
| IP 68 (up to 10 bar) / IP 69                                                                                       |
| Excellent shield contact through the contact sleeve with the braided shield terminating in the screwed cable gland |
| M10x1.5                                                                                                            |
| 3.0 mm                                                                                                             |
| 4.0 mm                                                                                                             |
| 13 mm                                                                                                              |
| 16 mm                                                                                                              |
| 10 mm                                                                                                              |
| 1                                                                                                                  |
| 50                                                                                                                 |
|                                                                                                                    |