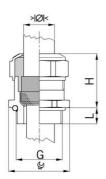

## Long entry thread metric

- One-piece sealing insert
  not overall length insulated

| 7611614233468<br>Nickel-plated brass                                                                               |
|--------------------------------------------------------------------------------------------------------------------|
| Nickel-plated brass                                                                                                |
| •                                                                                                                  |
| Nickel-plated brass                                                                                                |
| FPM                                                                                                                |
| FPM                                                                                                                |
| -40°C / +200°C                                                                                                     |
| Version A acc. to EN 62444                                                                                         |
| IP 68 (up to 10 bar) / IP 69                                                                                       |
| Excellent shield contact through the contact sleeve with the braided shield terminating in the screwed cable gland |
| M10x1.5                                                                                                            |
| 3.0 mm                                                                                                             |
| 4.0 mm                                                                                                             |
| 13 mm                                                                                                              |
| 16 mm                                                                                                              |
| 10 mm                                                                                                              |
| 1                                                                                                                  |
| 50                                                                                                                 |
|                                                                                                                    |

1 = Metric coarse-pitch thread