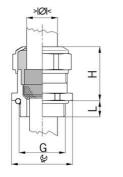

## Long entry thread Pg

Type approval: Progress MS EMV

- One-piece sealing insert
- not overall length insulated

| Article no:           | 1180.09.100                                                                                                        |
|-----------------------|--------------------------------------------------------------------------------------------------------------------|
| EAN:                  | 7611614115221                                                                                                      |
| Material              | Nickel-plated brass                                                                                                |
| Contact sleeve        | Nickel-plated brass                                                                                                |
| Seal                  | TPE                                                                                                                |
| O-ring                | NBR                                                                                                                |
| Operation temperature | -40°C / +100°C                                                                                                     |
| Protection class      | IP 68 (up to 10 bar) / IP 69                                                                                       |
| NEMA Type rating      | 4X                                                                                                                 |
| Properties            | Excellent shield contact through the contact sleeve with the braided shield terminating in the screwed cable gland |
| Entry thread          | Pg 9                                                                                                               |
| Clamping range min.   | 8.0 mm                                                                                                             |
| Clamping range max.   | 10.0 mm                                                                                                            |
| Wrench size           | 18 mm                                                                                                              |
| Dimension H           | 25 mm                                                                                                              |
| Thread length L       | 10 mm                                                                                                              |
| Dispatch              | 50                                                                                                                 |
|                       |                                                                                                                    |